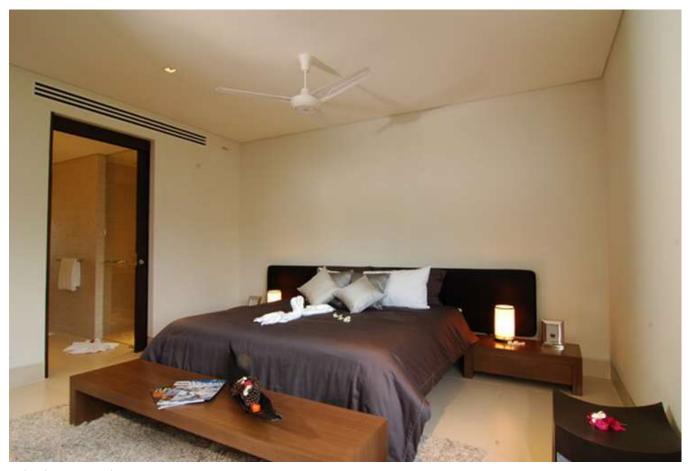

2-bedroom condo.

All units share luxury features like double-height ceilings, recessed baths and covered terraces.

2-bedroom condo

2-bedroom condo

2-bedroom condo

3-bedroom

condo

3-bedroom condo

3-bedroom condo

3-bedroom condo

Bay view Penthouse. The home has a generous covered terrace which is ideal for dining and includes a built-in jacuzzi. Total indoor: 182sqm; outdoor total 50sqm.

Bay view penthouse.