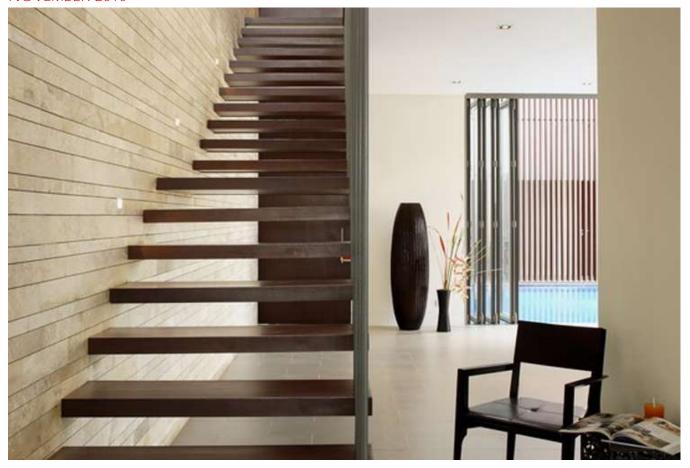

2-bedroom condo.

All units share luxury features like double-height ceilings, recessed baths and covered terraces.

2-bedroom condo

2-bedroom condo

2-bedroom condo

3-bedroom

condo

3-bedroom condo

3-bedroom condo

3-bedroom condo

Bay view Penthouse. The home has a generous covered terrace which is ideal for dining and includes a built-in jacuzzi. Total indoor: 182sqm; outdoor total 50sqm.

Bay view penthouse.