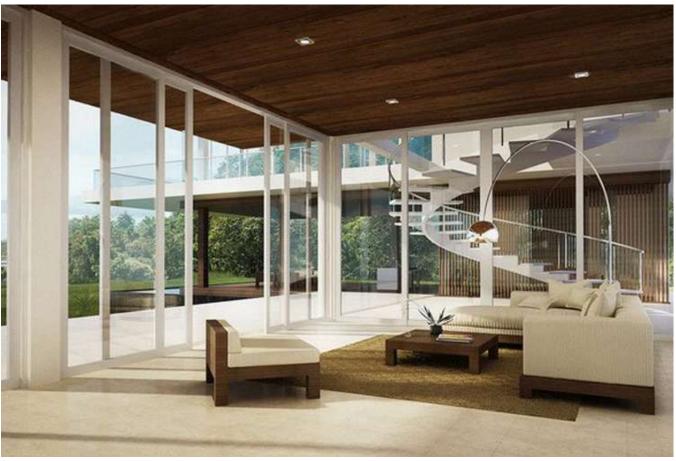

2-bedroom condo.

All units share luxury features like double-height ceilings, recessed baths and covered terraces.

2-bedroom condo

2-bedroom condo

2-bedroom condo

3-bedroom

condo

3-bedroom condo