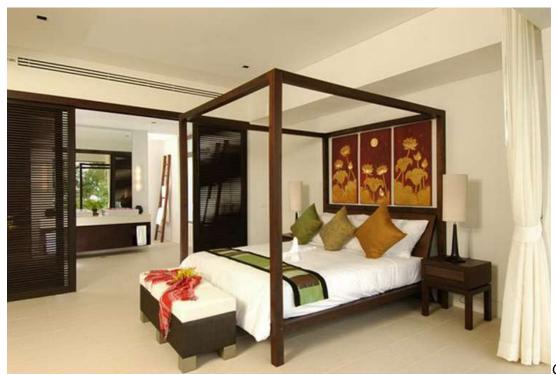

3-bedroom condo

3-bedroom condo

Bay view Penthouse. The home has a generous covered terrace which is ideal for dining and includes a built-in jacuzzi. Total indoor: 182sqm; outdoor total 50sqm.

Bay view penthouse.

Bay view penthouse

Bay view penthouse

Bay view penthouse

Bay view penthouse with private, outdoor Jacuzzi.

Bay view penthouse

Bay view penthouse

penthouse

Bay view