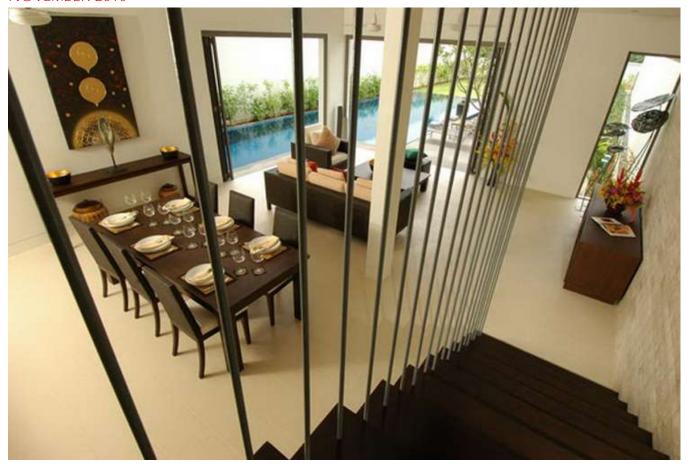

2-bedroom condo.

All units share luxury features like double-height ceilings, recessed baths and covered terraces.

2-bedroom condo

2-bedroom condo

2-bedroom condo

3-bedroom

condo

3-bedroom condo

3-bedroom condo

3-bedroom condo

Bay view Penthouse. The home has a generous covered terrace which is ideal for dining and includes a built-in jacuzzi. Total indoor: 182sqm; outdoor total 50sqm.

Bay view penthouse.