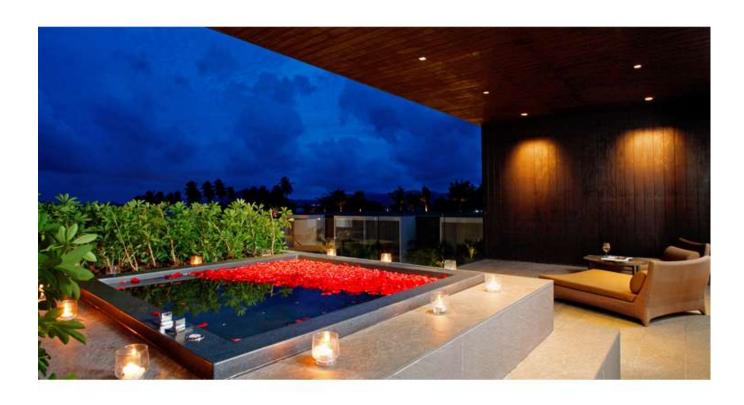

3-bedroom condo

3-bedroom condo

Bay view Penthouse. The home has a generous covered terrace which is ideal for dining and includes a built-in jacuzzi. Total indoor: 182sqm; outdoor total 50sqm.

Bay view penthouse.