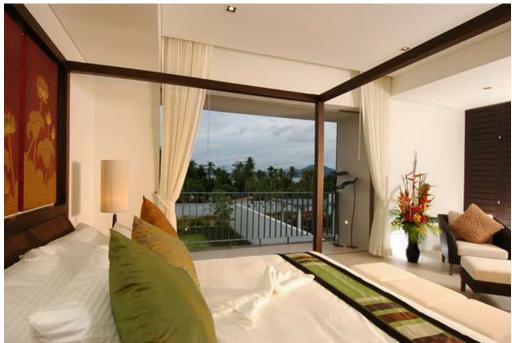

3-bedroom condo

3-bedroom condo

Bay view Penthouse. The home has a generous covered terrace which is ideal for dining and includes a built-in jacuzzi. Total indoor: 182sqm; outdoor total 50sqm.

Bay view penthouse.

Bay view penthouse

Bay view penthouse

Bay view penthouse

Bay view penthouse with private, outdoor Jacuzzi.

Bay view penthouse

Bay view penthouse

penthouse

Bay view