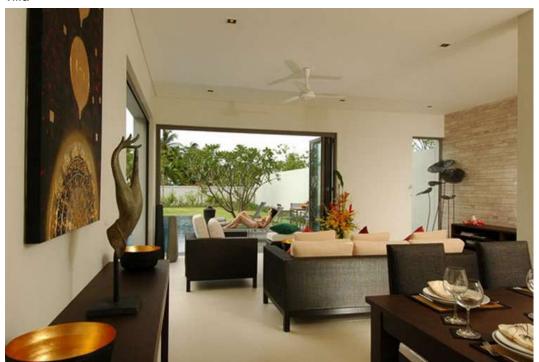

2-bedroom condo.

All units share luxury features like double-height ceilings, recessed baths and covered terraces.

2-bedroom condo

2-bedroom condo

2-bedroom condo

3-bedroom

condo

3-bedroom condo

3-bedroom condo

3-bedroom condo

Bay view Penthouse. The home has a generous covered terrace which is ideal for dining and includes a built-in jacuzzi. Total indoor: 182sqm; outdoor total 50sqm.

Bay view penthouse.