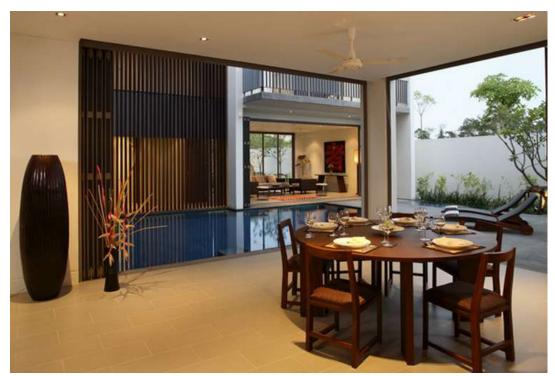

3-bedroom condo

3-bedroom condo

Bay view Penthouse. The home has a generous covered terrace which is ideal for dining and includes a built-in jacuzzi. Total indoor: 182sqm; outdoor total 50sqm.

Bay view penthouse.