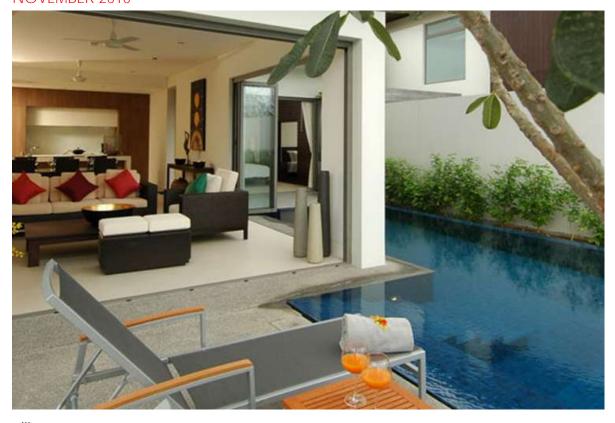

2-bedroom condo.

All units share luxury features like double-height ceilings, recessed baths and covered terraces.

2-bedroom condo

2-bedroom condo

2-bedroom condo

3-bedroom

condo

3-bedroom condo

3-bedroom condo

3-bedroom condo

Bay view Penthouse. The home has a generous covered terrace which is ideal for dining and includes a built-in jacuzzi. Total indoor: 182sqm; outdoor total 50sqm.

Bay view penthouse.