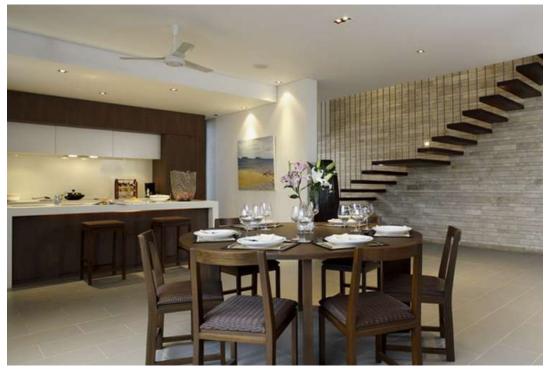

2-bedroom condo.

All units share luxury features like double-height ceilings, recessed baths and covered terraces.

2-bedroom condo

2-bedroom condo

2-bedroom condo

3-bedroom

condo

3-bedroom condo

3-bedroom condo

3-bedroom condo

Bay view Penthouse. The home has a generous covered terrace which is ideal for dining and includes a built-in jacuzzi. Total indoor: 182sqm; outdoor total 50sqm.

Bay view penthouse.