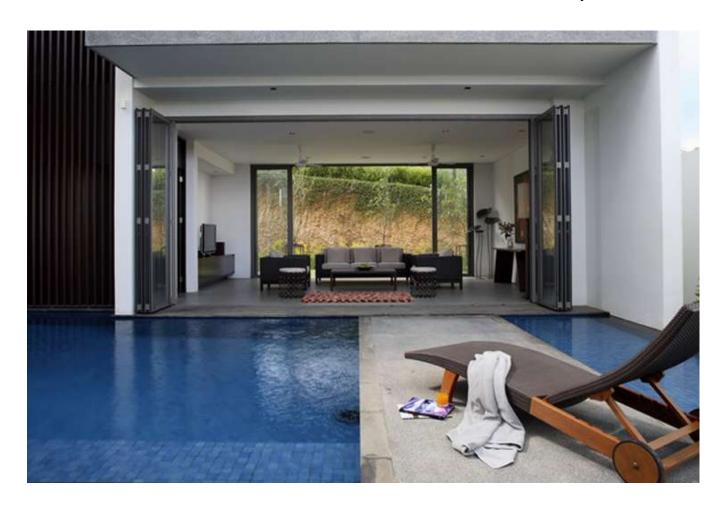

3-bedroom condo

3-bedroom condo

Bay view Penthouse. The home has a generous covered terrace which is ideal for dining and includes a built-in jacuzzi. Total indoor: 182sqm; outdoor total 50sqm.

Bay view penthouse.