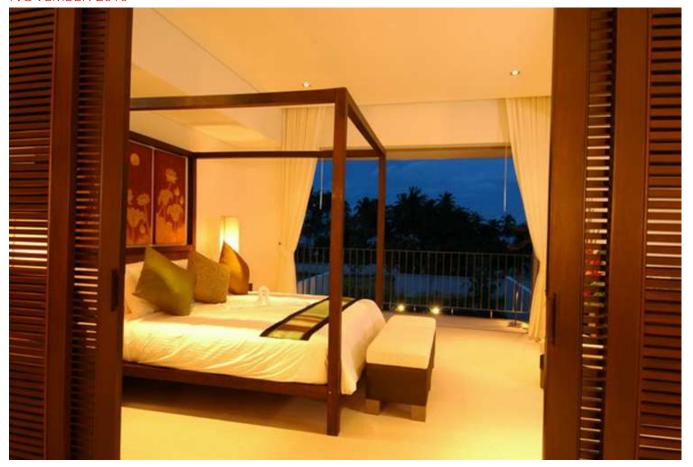

3-bedroom condo

3-bedroom condo

Bay view Penthouse. The home has a generous covered terrace which is ideal for dining and includes a built-in jacuzzi. Total indoor: 182sqm; outdoor total 50sqm.

Bay view penthouse.

Bay view penthouse

Bay view penthouse

Bay view penthouse

Bay view penthouse with private, outdoor Jacuzzi.

Bay view penthouse

Bay view penthouse

penthouse

Bay view