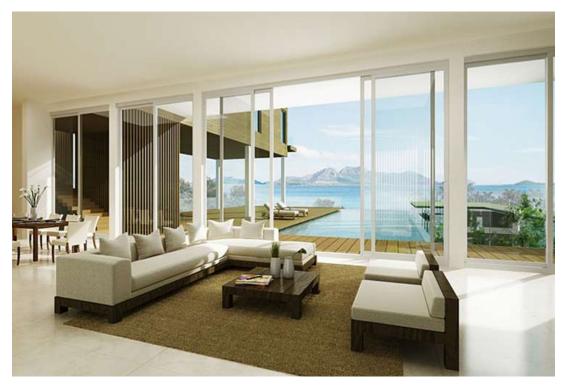

3-bedroom condo

3-bedroom condo

Bay view Penthouse. The home has a generous covered terrace which is ideal for dining and includes a built-in jacuzzi. Total indoor: 182sqm; outdoor total 50sqm.

Bay view penthouse.