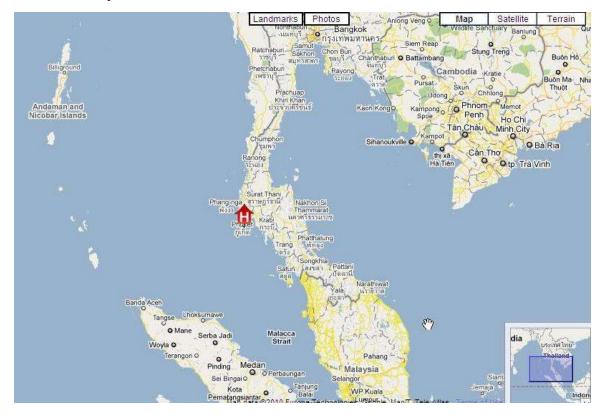

#### **Location Map**

Baan Yamu is located in Capu Yamu, on the northeastern coast of Phuket island.

2-bedroom condominiums. Main characteristic of the development is the abundance of space and greenery, which make up 70% of the project's area.