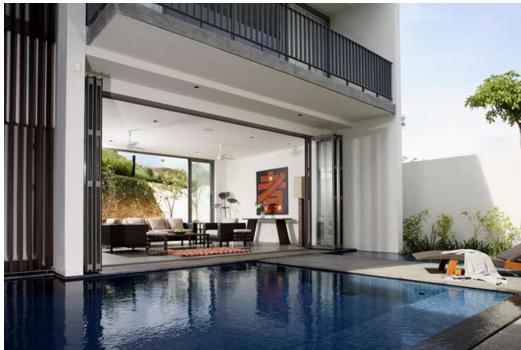

3-bedroom condo

3-bedroom condo

Bay view Penthouse. The home has a generous covered terrace which is ideal for dining and includes a built-in jacuzzi. Total indoor: 182sqm; outdoor total 50sqm.

Bay view penthouse.