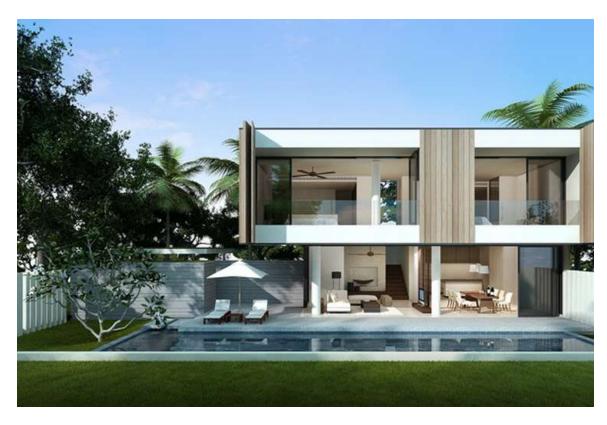

#### **Location Map**

Baan Yamu is located in Capu Yamu, on the northeastern coast of Phuket island.

2-bedroom condominiums. Main characteristic of the development is the abundance of space and greenery, which make up 70% of the project's area.