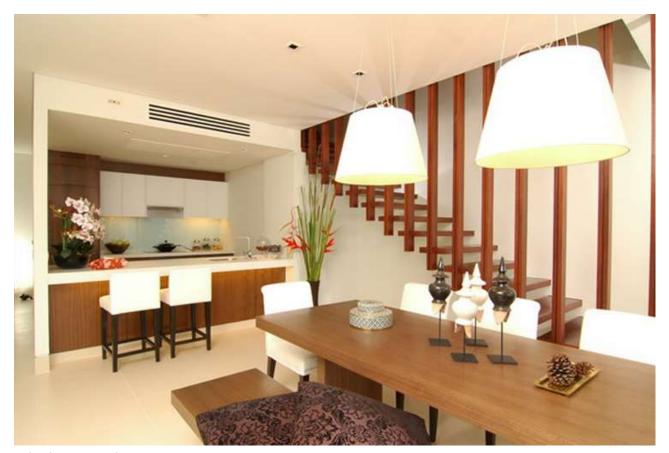

2-bedroom condo.

All units share luxury features like double-height ceilings, recessed baths and covered terraces.

2-bedroom condo

2-bedroom condo

2-bedroom condo

3-bedroom

condo

3-bedroom condo

3-bedroom condo

3-bedroom condo

Bay view Penthouse. The home has a generous covered terrace which is ideal for dining and includes a built-in jacuzzi. Total indoor: 182sqm; outdoor total 50sqm.

Bay view penthouse.