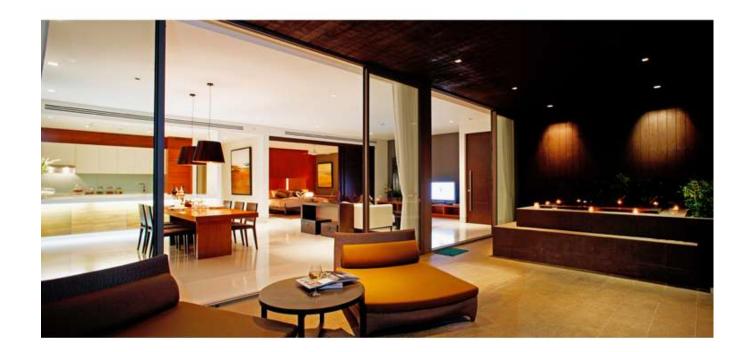

3-bedroom condo

3-bedroom condo

Bay view Penthouse. The home has a generous covered terrace which is ideal for dining and includes a built-in jacuzzi. Total indoor: 182sqm; outdoor total 50sqm.

Bay view penthouse.

Bay view penthouse

Bay view penthouse

Bay view penthouse

Bay view penthouse with private, outdoor Jacuzzi.

Bay view penthouse

Bay view penthouse

penthouse

Bay view