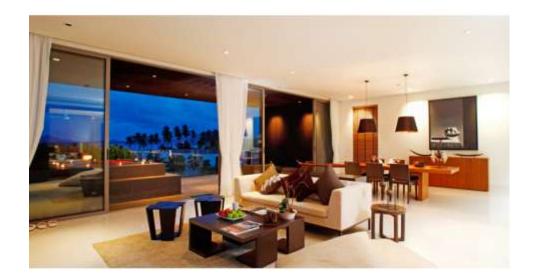

3-bedroom condo

3-bedroom condo

Bay view Penthouse. The home has a generous covered terrace which is ideal for dining and includes a built-in jacuzzi. Total indoor: 182sqm; outdoor total 50sqm.

Bay view penthouse.