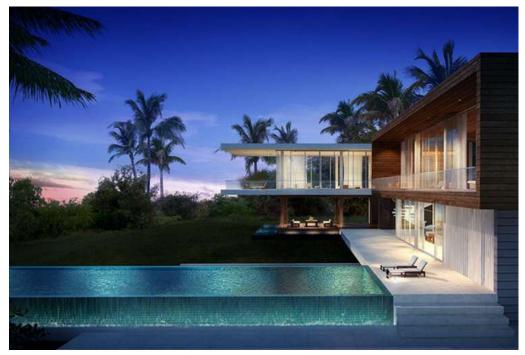

3-bedroom condo

3-bedroom condo

Bay view Penthouse. The home has a generous covered terrace which is ideal for dining and includes a built-in jacuzzi. Total indoor: 182sqm; outdoor total 50sqm.

Bay view penthouse.