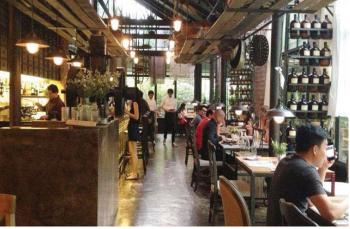

# **Location map**

Kloset Café is located on the food level (ground floor) of Siam Paragon shopping mall.

The restaurant is set in a golden faux-glasshouse, albeit one with no roof or walls.