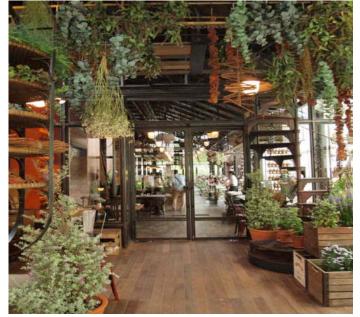

## **Project Overview**

Karmakamet is best known for its aromatic products such as scented candles, incense, perfume and tea. Originally only selling at CentralWorld, the brand has now opened a restaurant called Karmakamet Diner right behind the Emporium shopping mall in Sukhumvit. The venue, which will also include a sales area for their products, has a retro-inspired décor designed by Be Grey, the designers behind Casa Lapin and several other hip places in Thailand.

## **Location map**

Karmakamet is tucked away in a small street behind the Emporium shopping complex in Sukhumvit.

The restaurant features old-school medicine cupboard-like walls displaying the brand's range of products.