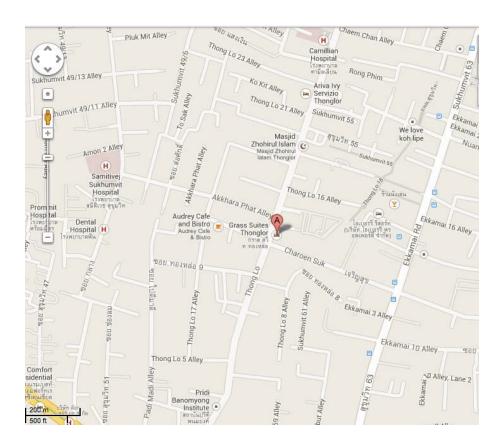

# **Location map**

The trendy Thong Lor neighborhood is home to many eateries including BoYY Café at the Grass Thong Lor complex.

The café downstairs has been decorated in a classy vintage style.