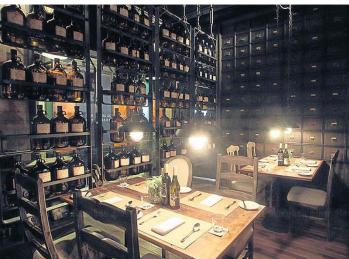

## **Location map**

Karmakamet is tucked away in a small street behind the Emporium shopping complex in Sukhumvit.

The restaurant features old-school medicine cupboard-like walls displaying the brand's range of products.