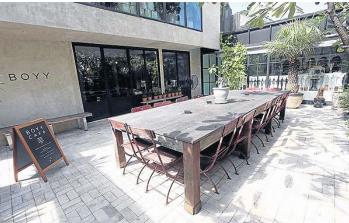

#### 4. BOYY CAFÉ

## **Project Overview**

One of the pioneers of the Thai fashion accessory scene, BoYY finally has its own flagship store at Grass. Downstairs is dedicated to a café which has been decorated in a classy vintage vibe. The menu contains mainly comfort food that harkens back to the designers' time spent in New York and Italy.

# **Location map**

The trendy Thong Lor neighborhood is home to many eateries including BoYY Café at the Grass Thong Lor complex.

The café downstairs has been decorated in a classy vintage style.