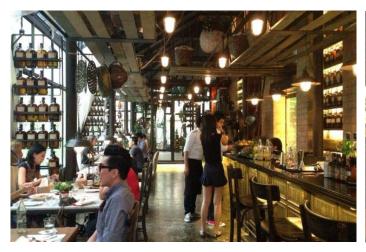

# **Location map**

Kloset Café is located on the food level (ground floor) of Siam Paragon shopping mall.

The restaurant is set in a golden faux-glasshouse, albeit one with no roof or walls.