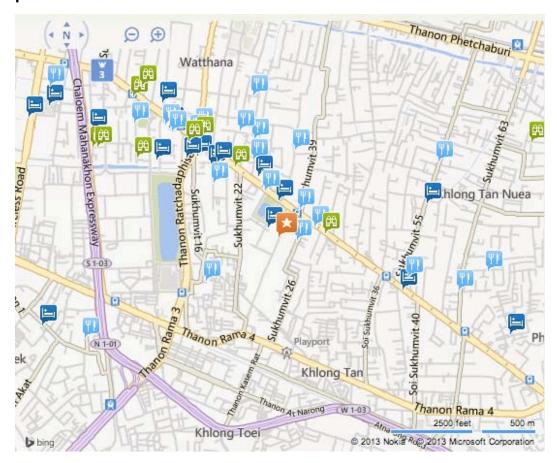

## **Location map**

Karmakamet is tucked away in a small street behind the Emporium shopping complex in Sukhumvit.

The restaurant features old-school medicine cupboard-like walls displaying the brand's range of products.