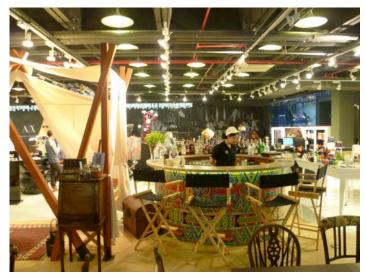

## **Project Overview**

After closing down Cafe & Etc. by Kloset in Thonglor, a new branch, called Kloset Café, was opened at Siam Paragon shopping mall. The restaurant is set in a golden faux-glasshouse, albeit one with no roof or walls. The menu features international dishes alongside Thai classics.

# **Location map**

Kloset Café is located on the food level (ground floor) of Siam Paragon shopping mall.

The restaurant is set in a golden faux-glasshouse, albeit one with no roof or walls.