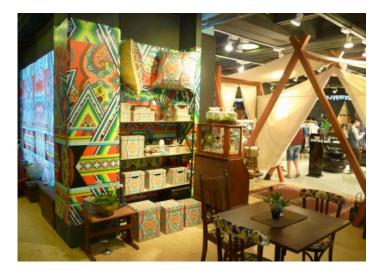

## **Project Overview**

One of the pioneers of the Thai fashion accessory scene, BoYY finally has its own flagship store at Grass. Downstairs is dedicated to a café which has been decorated in a classy vintage vibe. The menu contains mainly comfort food that harkens back to the designers' time spent in New York and Italy.

# **Location map**

The trendy Thong Lor neighborhood is home to many eateries including BoYY Café at the Grass Thong Lor complex.

The café downstairs has been decorated in a classy vintage style.