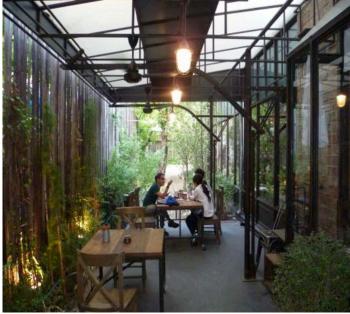

## **Project Overview**

Karmakamet is best known for its aromatic products such as scented candles, incense, perfume and tea. Originally only selling at CentralWorld, the brand has now opened a restaurant called Karmakamet Diner right behind the Emporium shopping mall in Sukhumvit. The venue, which will also include a sales area for their products, has a retro-inspired décor designed by Be Grey, the designers behind Casa Lapin and several other hip places in Thailand.

## **Location map**

Karmakamet is tucked away in a small street behind the Emporium shopping complex in Sukhumvit.

The restaurant features old-school medicine cupboard-like walls displaying the brand's range of products.