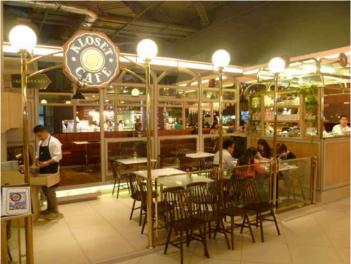

# **Location map**

Kloset Café is located on the food level (ground floor) of Siam Paragon shopping mall.

The restaurant is set in a golden faux-glasshouse, albeit one with no roof or walls.