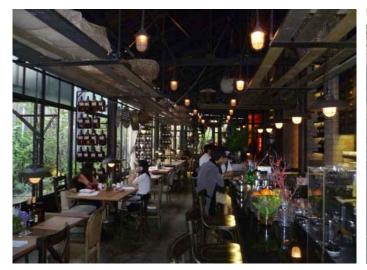

## **Project Overview**

Karmakamet is best known for its aromatic products such as scented candles, incense, perfume and tea. Originally only selling at CentralWorld, the brand has now opened a restaurant called Karmakamet Diner right behind the Emporium shopping mall in Sukhumvit. The venue, which will also include a sales area for their products, has a retro-inspired décor designed by Be Grey, the designers behind Casa Lapin and several other hip places in Thailand.

## **Location map**

Karmakamet is tucked away in a small street behind the Emporium shopping complex in Sukhumvit.

The restaurant features old-school medicine cupboard-like walls displaying the brand's range of products.