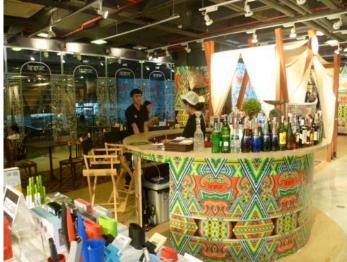

## **Project Overview**

After closing down Cafe & Etc. by Kloset in Thonglor, a new branch, called Kloset Café, was opened at Siam Paragon shopping mall. The restaurant is set in a golden faux-glasshouse, albeit one with no roof or walls. The menu features international dishes alongside Thai classics.

# **Location map**

Kloset Café is located on the food level (ground floor) of Siam Paragon shopping mall.

The restaurant is set in a golden faux-glasshouse, albeit one with no roof or walls.