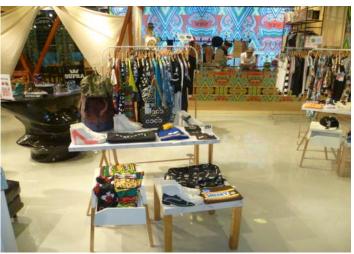

## **Project Overview**

One of the pioneers of the Thai fashion accessory scene, BoYY finally has its own flagship store at Grass. Downstairs is dedicated to a café which has been decorated in a classy vintage vibe. The menu contains mainly comfort food that harkens back to the designers' time spent in New York and Italy.

# **Location map**

The trendy Thong Lor neighborhood is home to many eateries including BoYY Café at the Grass Thong Lor complex.

The café downstairs has been decorated in a classy vintage style.