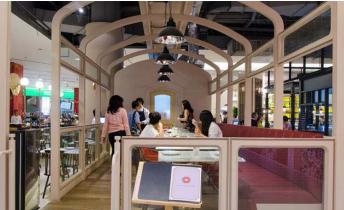

# **Location map**

Kloset Café is located on the food level (ground floor) of Siam Paragon shopping mall.

The restaurant is set in a golden faux-glasshouse, albeit one with no roof or walls.