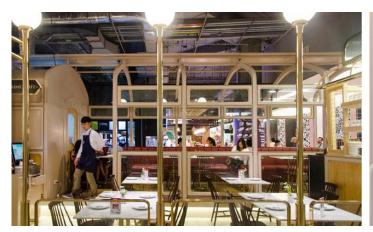

# **Location map**

Kloset Café is located on the food level (ground floor) of Siam Paragon shopping mall.

The restaurant is set in a golden faux-glasshouse, albeit one with no roof or walls.