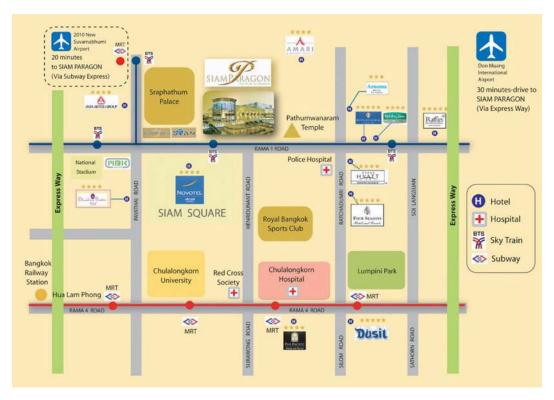

# **Location map**

Kloset Café is located on the food level (ground floor) of Siam Paragon shopping mall.

The restaurant is set in a golden faux-glasshouse, albeit one with no roof or walls.