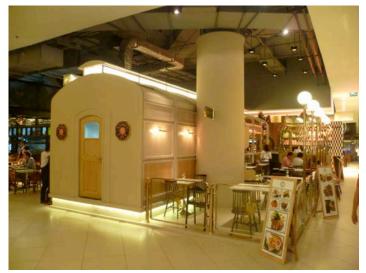

## **Location map**

Karmakamet is tucked away in a small street behind the Emporium shopping complex in Sukhumvit.

The restaurant features old-school medicine cupboard-like walls displaying the brand's range of products.