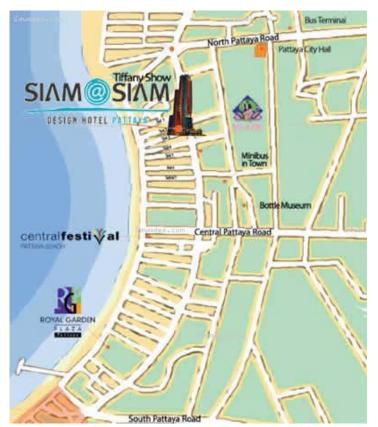

#### Location map

Siam@Siam hotel is located in Pattaya, close to the beach. The hotel is a new landmark for Pattaya.

Hotel lobby

All-day dining restaurant Big Fish on the 6<sup>th</sup> floor. The restaurant has been decorated with large fish designs that incorporate recycled materials, including some beautifully crafted jellyfish lampshades.