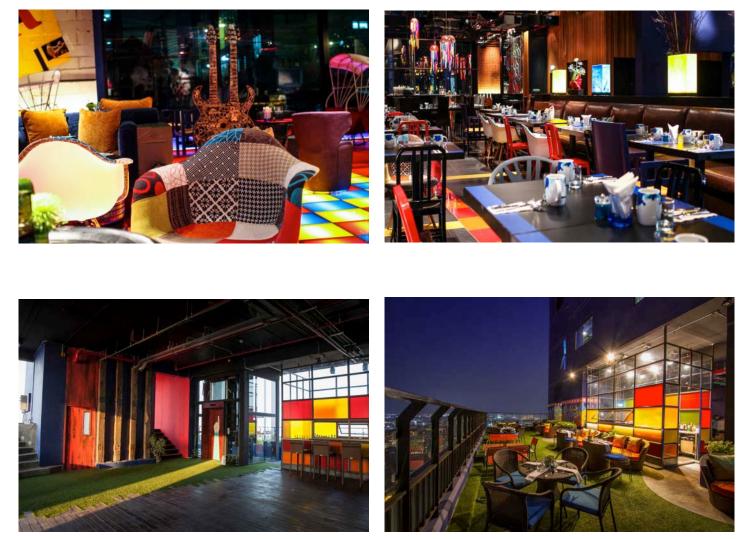

#### Location map

Siam@Siam hotel is located in Pattaya, close to the beach. The hotel is a new landmark for Pattaya.

Hotel lobby

All-day dining restaurant Big Fish on the 6<sup>th</sup> floor. The restaurant has been decorated with large fish designs that incorporate recycled materials, including some beautifully crafted jellyfish lampshades.

www.garde-intl.com

The hotel has a double-decked rooftop bar on the 24th and 25th floors, with a spectacular water fantasy-themed atmosphere and which provides breathtaking views of Pattaya bay and the city.