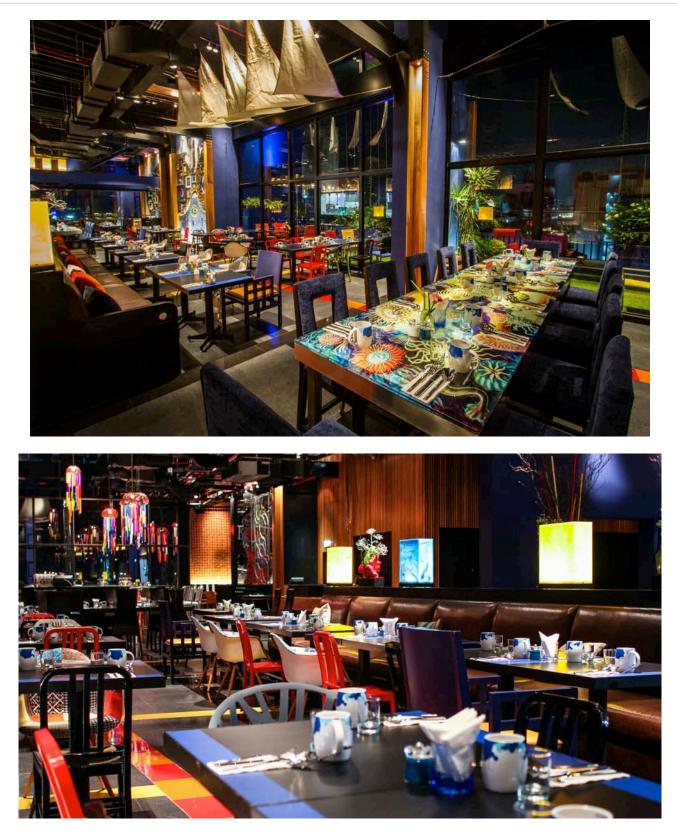

#### Location map

Siam@Siam hotel is located in Pattaya, close to the beach. The hotel is a new landmark for Pattaya.

Hotel lobby

All-day dining restaurant Big Fish on the 6<sup>th</sup> floor. The restaurant has been decorated with large fish designs that incorporate recycled materials, including some beautifully crafted jellyfish lampshades.