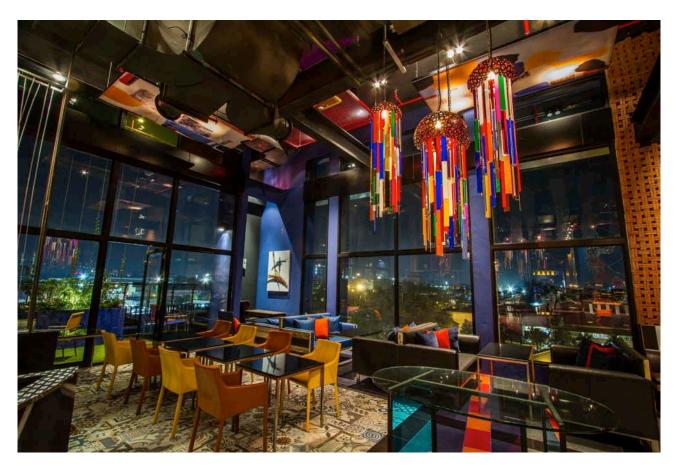

#### Location map

Siam@Siam hotel is located in Pattaya, close to the beach. The hotel is a new landmark for Pattaya.

Hotel lobby

All-day dining restaurant Big Fish on the 6<sup>th</sup> floor. The restaurant has been decorated with large fish designs that incorporate recycled materials, including some beautifully crafted jellyfish lampshades.