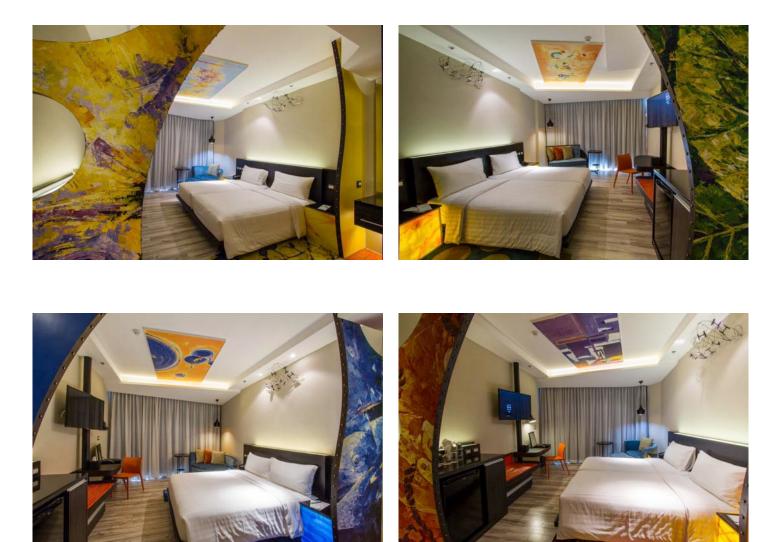

### **Project Details**

- 1. Type of Business: Boutique hotel
- 2. Open Date: 06/2014
- 3. Concept: Design hotel which combines modern design and contemporary art
- 4. Location: Pattaya, Thailand
- 5. Target Customer: Leisure travelers
- 6. Number of Rooms: 268 rooms and suites, ranging in size from 30 sq m to 82 sq m.
- 7. Room Rate: Opening rates starting from THB 2,300 (US\$ 70)
- 8. Website: www.siamatpattaya.com

www.garde-intl.com

Decorated in the hotel's signature lively color scheme, the Siam@Siam Design's guestrooms and suites feature intricate handcrafted furnishings, high ceilings and huge bay windows.