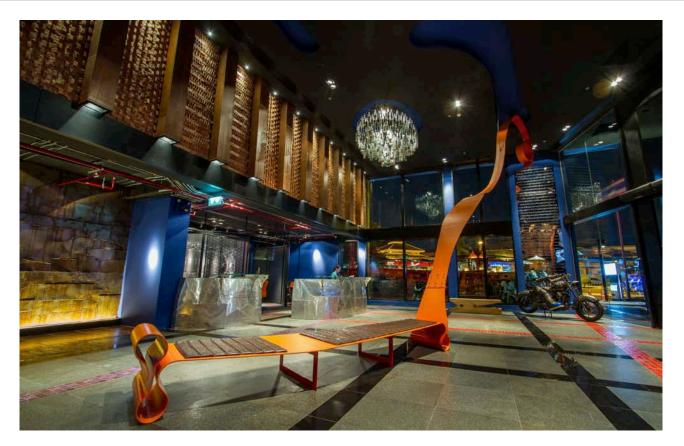

#### Location map

Siam@Siam hotel is located in Pattaya, close to the beach. The hotel is a new landmark for Pattaya.

Hotel lobby

All-day dining restaurant Big Fish on the 6<sup>th</sup> floor. The restaurant has been decorated with large fish designs that incorporate recycled materials, including some beautifully crafted jellyfish lampshades.