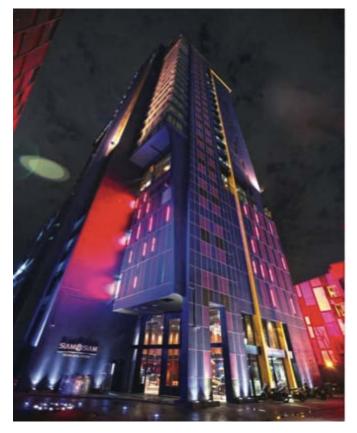

### **Project Overview**

Following the success of the Siam@Siam Hotel Bangkok which opened in 2009, the owners decided to open another one in the popular seaside town of Pattaya. Like its sister hotel in Bangkok, the new property in Pattaya features a very funky décor, with a bold color scheme and decorated with pop art throughout.

### **Project Details**

- 1. Type of Business: Boutique hotel
- 2. Open Date: 06/2014
- 3. Concept: Design hotel which combines modern design and contemporary art
- 4. Location: Pattaya, Thailand
- 5. Target Customer: Leisure travelers
- 6. Number of Rooms: 268 rooms and suites, ranging in size from 30 sq m to 82 sq m.
- 7. Room Rate: Opening rates starting from THB 2,300 (US\$ 70)
- 8. Website: www.siamatpattaya.com