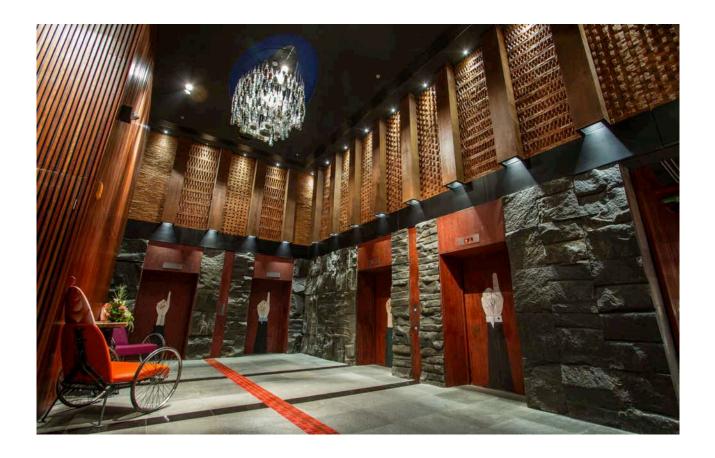

#### Location map

Siam@Siam hotel is located in Pattaya, close to the beach. The hotel is a new landmark for Pattaya.

Hotel lobby

All-day dining restaurant Big Fish on the 6<sup>th</sup> floor. The restaurant has been decorated with large fish designs that incorporate recycled materials, including some beautifully crafted jellyfish lampshades.