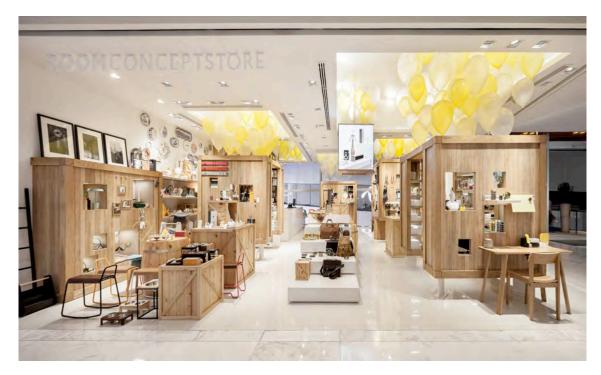

Located at the EmQuartier shopping mall, the ROOM Concept Store has an airy, light atmosphere of wooden crates being lifted up by hundreds of balloons.

**Project 3: ROOM Factory at Central Embassy** 

ROOM Factory at Central Embassy takes inspiration from the Industrial Revolution period, reinterpreted in golden arches, hanging containers, and moving cogs and gears.

The design concept revolves around the idea of One Box-One Brand. The store displays design products, furniture, gadgets, decorative with additional large-scale box space for each designer to express their individuality.