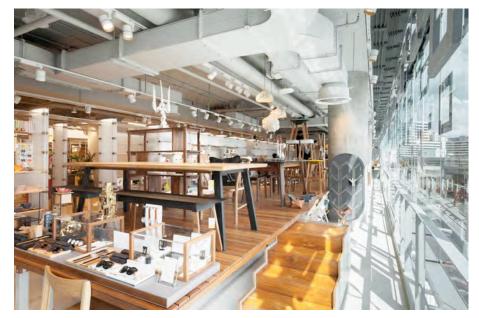

#### Locations

ROOM's newest concept store is part of Siam Discovery's new "exploratorium", which aims to cultivate lifestyle experiments and give shoppers a unique shopping experience. The store takes inspiration from a designer's studio, a place where creative thinking starts and develops.

The design concept revolves around the idea of One Box-One Brand. The store displays design products, furniture, gadgets, decorative with additional large-scale box space for each designer to express their individuality.