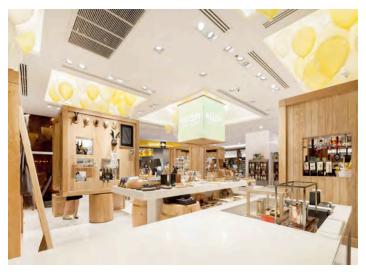

Located at the EmQuartier shopping mall, the ROOM Concept Store has an airy, light atmosphere of wooden crates being lifted up by hundreds of balloons.

**Project 3: ROOM Factory at Central Embassy** 

ROOM Factory at Central Embassy takes inspiration from the Industrial Revolution period, reinterpreted in golden arches, hanging containers, and moving cogs and gears.