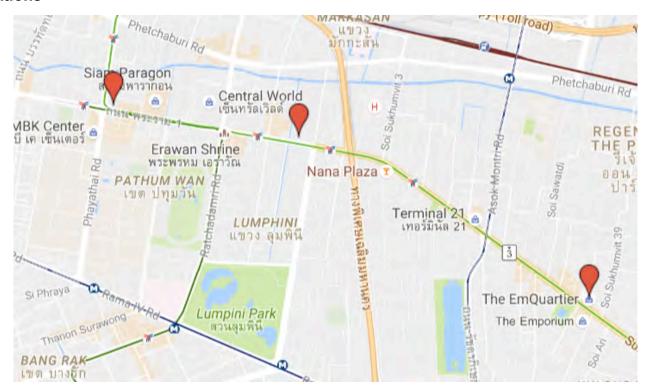

#### Locations

ROOM's newest concept store is part of Siam Discovery's new "exploratorium", which aims to cultivate lifestyle experiments and give shoppers a unique shopping experience. The store takes inspiration from a designer's studio, a place where creative thinking starts and develops.