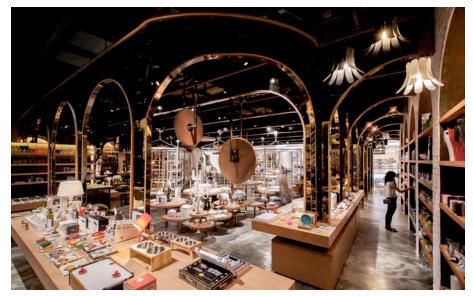

#### Locations

ROOM's newest concept store is part of Siam Discovery's new "exploratorium", which aims to cultivate lifestyle experiments and give shoppers a unique shopping experience. The store takes inspiration from a designer's studio, a place where creative thinking starts and develops.

The design concept revolves around the idea of One Box-One Brand. The store displays design products, furniture, gadgets, decorative with additional large-scale box space for each designer to express their individuality.