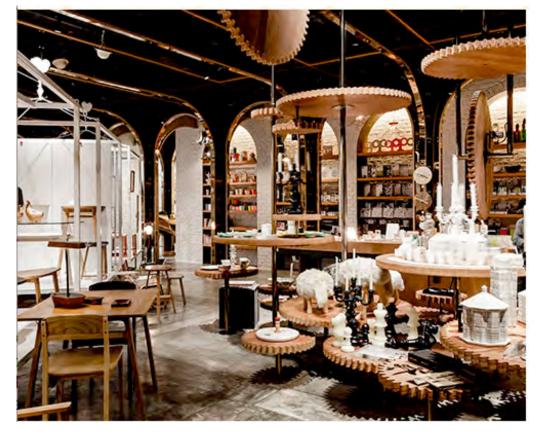

Located at the EmQuartier shopping mall, the ROOM Concept Store has an airy, light atmosphere of wooden crates being lifted up by hundreds of balloons.

**Project 3: ROOM Factory at Central Embassy** 

ROOM Factory at Central Embassy takes inspiration from the Industrial Revolution period, reinterpreted in golden arches, hanging containers, and moving cogs and gears.