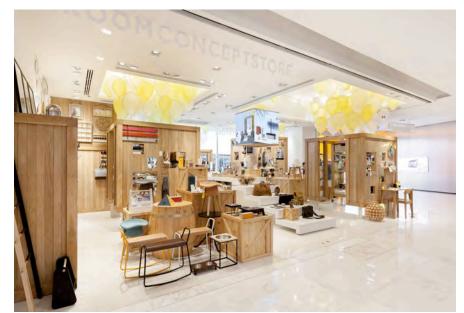

Located at the EmQuartier shopping mall, the ROOM Concept Store has an airy, light atmosphere of wooden crates being lifted up by hundreds of balloons.

**Project 3: ROOM Factory at Central Embassy** 

ROOM Factory at Central Embassy takes inspiration from the Industrial Revolution period, reinterpreted in golden arches, hanging containers, and moving cogs and gears.

The design concept revolves around the idea of One Box-One Brand. The store displays design products, furniture, gadgets, decorative with additional large-scale box space for each designer to express their individuality.