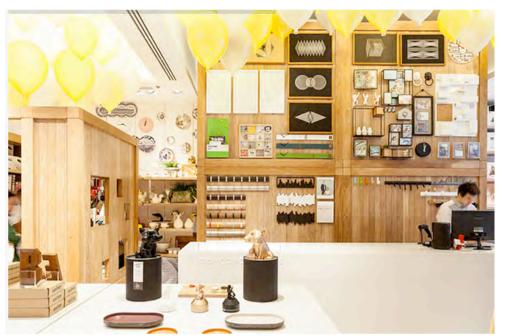

Located at the EmQuartier shopping mall, the ROOM Concept Store has an airy, light atmosphere of wooden crates being lifted up by hundreds of balloons.

**Project 3: ROOM Factory at Central Embassy** 

ROOM Factory at Central Embassy takes inspiration from the Industrial Revolution period, reinterpreted in golden arches, hanging containers, and moving cogs and gears.