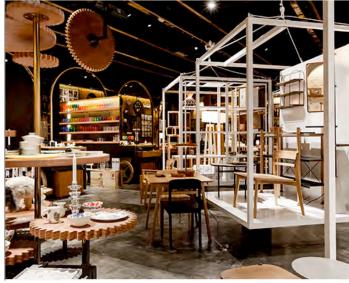

Located at the EmQuartier shopping mall, the ROOM Concept Store has an airy, light atmosphere of wooden crates being lifted up by hundreds of balloons.

**Project 3: ROOM Factory at Central Embassy** 

ROOM Factory at Central Embassy takes inspiration from the Industrial Revolution period, reinterpreted in golden arches, hanging containers, and moving cogs and gears.

The design concept revolves around the idea of One Box-One Brand. The store displays design products, furniture, gadgets, decorative with additional large-scale box space for each designer to express their individuality.