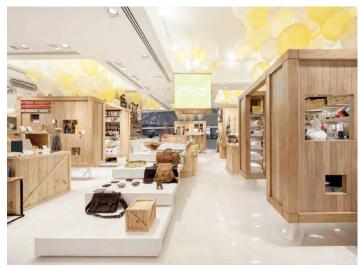

Located at the EmQuartier shopping mall, the ROOM Concept Store has an airy, light atmosphere of wooden crates being lifted up by hundreds of balloons.

**Project 3: ROOM Factory at Central Embassy** 

ROOM Factory at Central Embassy takes inspiration from the Industrial Revolution period, reinterpreted in golden arches, hanging containers, and moving cogs and gears.