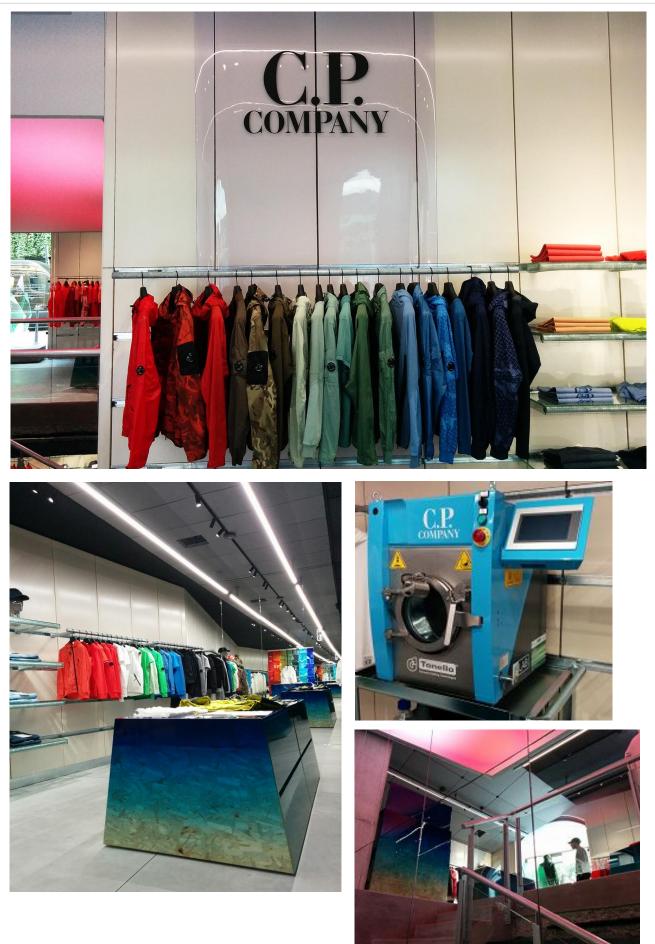

### **Project Overview**

C.P. Company, the sportswear brand founded in the 70s by Massimo Osti, a young graphic designer from Bologna. And it has opened the first flagship store for the worldwide retail project, in Milan. The structure extends approximately 170 square meters with the ground floor and in the basement. It's located in Corso Garibaldi, a famous shopping street in the heart of the city. The concept store aimed at enhancing the particular lines and colors of the brand. As the purpose of architect Andrea Caputo, it is a constant rotation of clothing, colors, industrial machinery, special products and customization processes in the store; therefore, it can change the face of every new exposure, always giving an added value to its line.