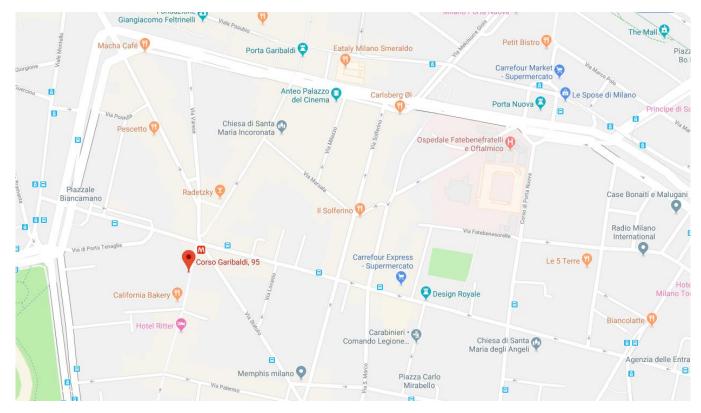

# **Project Details**

- 1. Brand / C.P. Company
- 2. Type of Business / RETAIL
- 3. Interior Architect/ Andrea Caputo
- 4. Open Date / 2019/ 05
- 5. Size / 170 sqm
- 6. Location / in Corso Garibaldi 95, 20121 Milan

# **Location Map**

TOKYO OSAKA MILAN SHANGHAI HONG KONG PARIS NEW YORK LOS ANGELES SINGAPORE

TOKYO OSAKA MILAN SHANGHAI HONG KONG PARIS NEW YORK LOS ANGELES SINGAPORE