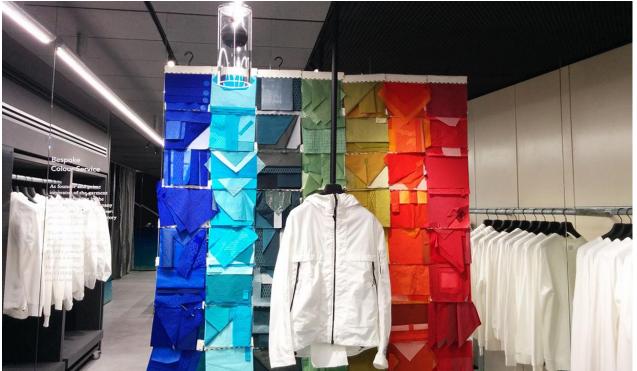

### **Project Overview**

C.P. Company, the sportswear brand founded in the 70s by Massimo Osti, a young graphic designer from Bologna. And it has opened the first flagship store for the worldwide retail project, in Milan. The structure extends approximately 170 square meters with the ground floor and in the basement. It's located in Corso Garibaldi, a famous shopping street in the heart of the city. The concept store aimed at enhancing the particular lines and colors of the brand. As the purpose of architect Andrea Caputo, it is a constant rotation of clothing, colors, industrial machinery, special products and customization processes in the store; therefore, it can change the face of every new exposure, always giving an added value to its line.