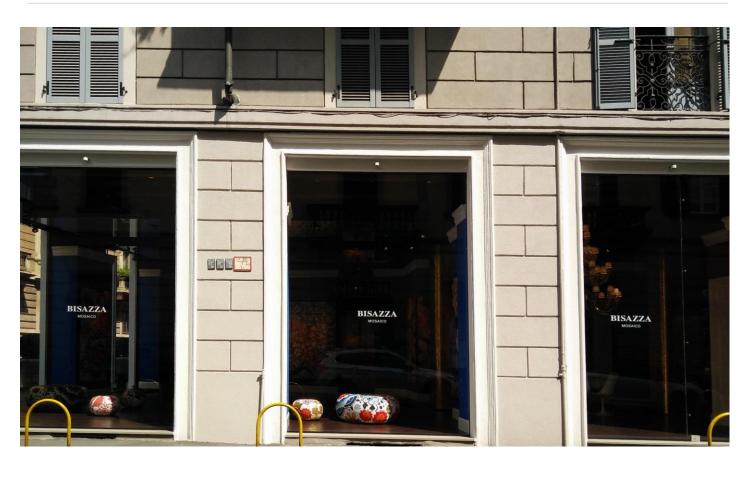

In Milan, Bisazza packs and moves: the brand famous for its mosaics has recently moved its flagship store in via Solferino 22, on the corner of Largo Treves, Milan, in the heart of Brera, thus abandoning the previous headquarters in via Senato. The new sales space, officially presented during the Design Week, is located at number 22 and develops on an area of 200 square meters, with large windows overlooking both streets. Inside there are all the Bisazza collections.