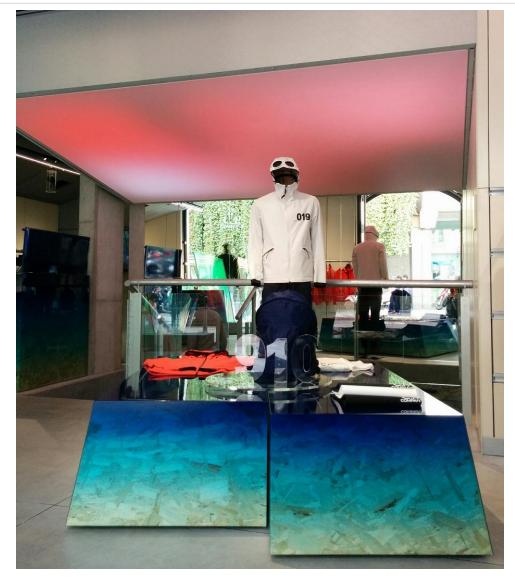

### **Project Overview**

C.P. Company, the sportswear brand founded in the 70s by Massimo Osti, a young graphic designer from Bologna. And it has opened the first flagship store for the worldwide retail project, in Milan. The structure extends approximately 170 square meters with the ground floor and in the basement. It's located in Corso Garibaldi, a famous shopping street in the heart of the city. The concept store aimed at enhancing the particular lines and colors of the brand. As the purpose of architect Andrea Caputo, it is a constant rotation of clothing, colors, industrial machinery, special products and customization processes in the store; therefore, it can change the face of every new exposure, always giving an added value to its line.