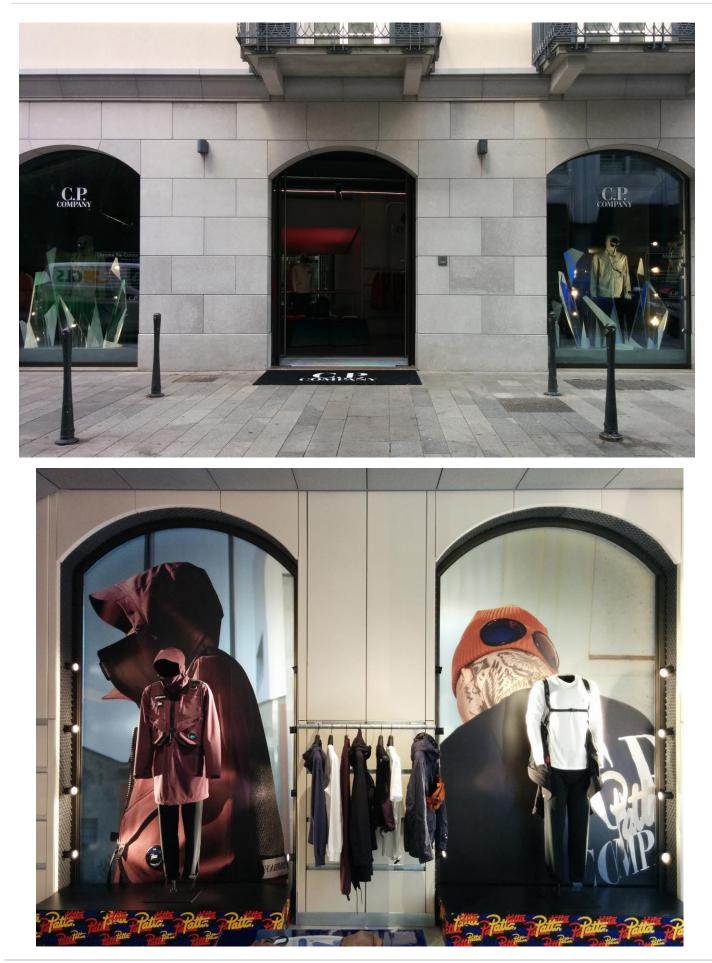

### **Project Overview**

C.P. Company, the sportswear brand founded in the 70s by Massimo Osti, a young graphic designer from Bologna. And it has opened the first flagship store for the worldwide retail project, in Milan. The structure extends approximately 170 square meters with the ground floor and in the basement. It's located in Corso Garibaldi, a famous shopping street in the heart of the city. The concept store aimed at enhancing the particular lines and colors of the brand. As the purpose of architect Andrea Caputo, it is a constant rotation of clothing, colors, industrial machinery, special products and customization processes in the store; therefore, it can change the face of every new exposure, always giving an added value to its line.

# **Project Details**

- 1. Brand / C.P. Company
- 2. Type of Business / RETAIL
- 3. Interior Architect/ Andrea Caputo
- 4. Open Date / 2019/ 05
- 5. Size / 170 sqm
- 6. Location / in Corso Garibaldi 95, 20121 Milan