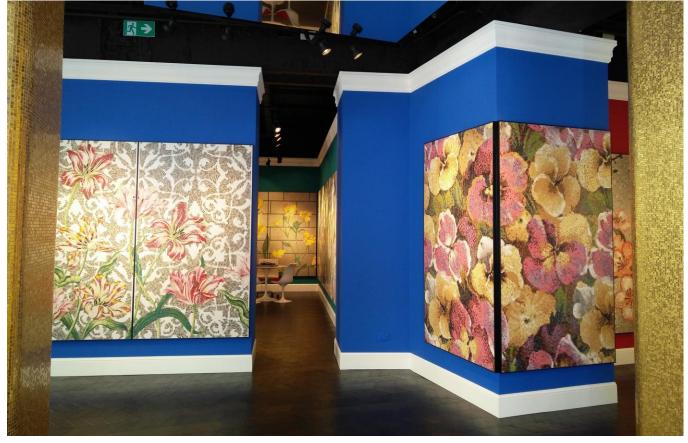

#### **Project Overview**

Bisazza was founded in 1956 by Renato Bisazza at Alte (Vicenza), one of the most authoritative luxury brands in the field of design and world leader in the production of glass mosaic tiles for interior and exterior decoration.

In Milan, Bisazza packs and moves: the brand famous for its mosaics has recently moved its flagship store in via Solferino 22, on the corner of Largo Treves, Milan, in the heart of Brera, thus abandoning the previous headquarters in via Senato. The new sales space, officially presented during the Design Week, is located at number 22 and develops on an area of 200 square meters, with large windows overlooking both streets. Inside there are all the Bisazza collections.