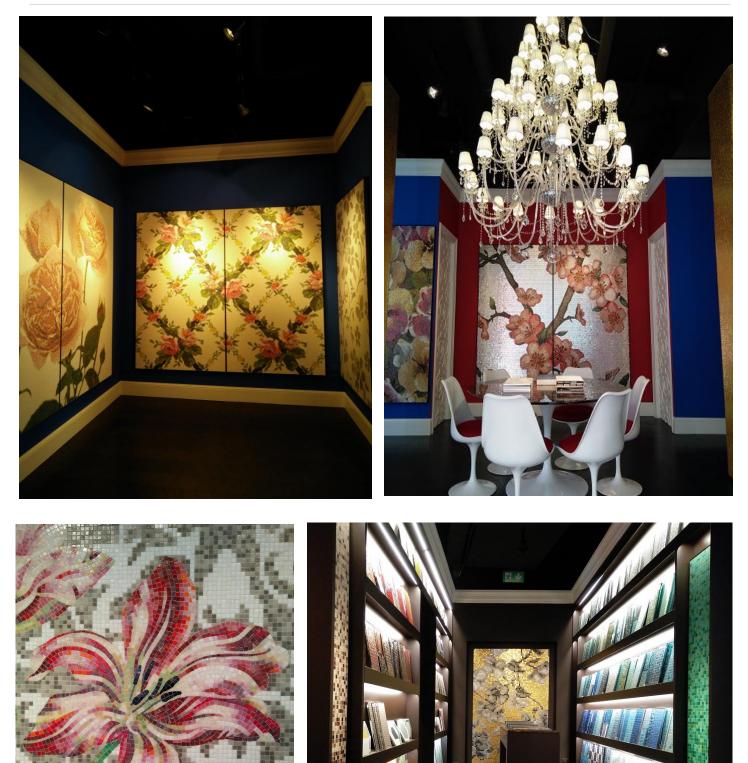

### 2. Bisazza Flagship store

#### **Project Overview**

Bisazza was founded in 1956 by Renato Bisazza at Alte (Vicenza), one of the most authoritative luxury brands in the field of design and world leader in the production of glass mosaic tiles for interior and exterior decoration.

In Milan, Bisazza packs and moves: the brand famous for its mosaics has recently moved its flagship store in via Solferino 22, on the corner of Largo Treves, Milan, in the heart of Brera, thus abandoning the previous headquarters in via Senato. The new sales space, officially presented during the Design Week, is located at number 22 and develops on an area of 200 square meters, with large windows overlooking both streets. Inside there are all the Bisazza collections.

# **Project Details**

- 1. Brand / Bisazza
- 2. Type of Business / RETAIL
- 3. Interior Architect/ Carlo Dal Bianco
- 4. Open Date / 2019/ 04
- 5. Size / 200 sqm
- 6. Location / Via Solferino 22, 20121 Milan