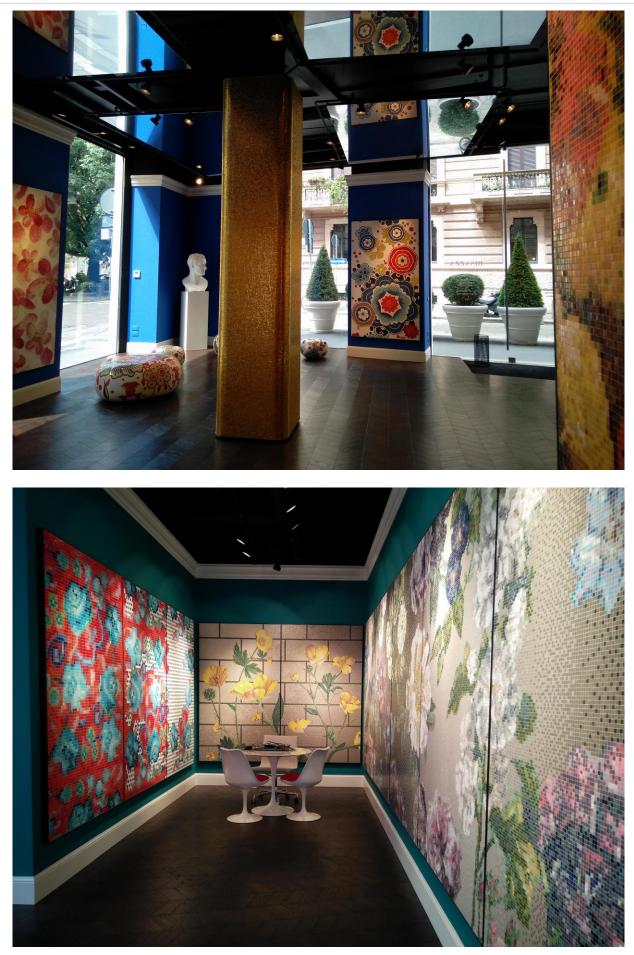

### 2. Bisazza Flagship store

#### **Project Overview**

Bisazza was founded in 1956 by Renato Bisazza at Alte (Vicenza), one of the most authoritative luxury brands in the field of design and world leader in the production of glass mosaic tiles for interior and exterior decoration.

In Milan, Bisazza packs and moves: the brand famous for its mosaics has recently moved its flagship store in via Solferino 22, on the corner of Largo Treves, Milan, in the heart of Brera, thus abandoning the previous headquarters in via Senato. The new sales space, officially presented during the Design Week, is located at number 22 and develops on an area of 200 square meters, with large windows overlooking both streets. Inside there are all the Bisazza collections.

# **Project Details**

- 1. Brand / Bisazza
- 2. Type of Business / RETAIL
- 3. Interior Architect/ Carlo Dal Bianco
- 4. Open Date / 2019/ 04
- 5. Size / 200 sqm
- 6. Location / Via Solferino 22, 20121 Milan