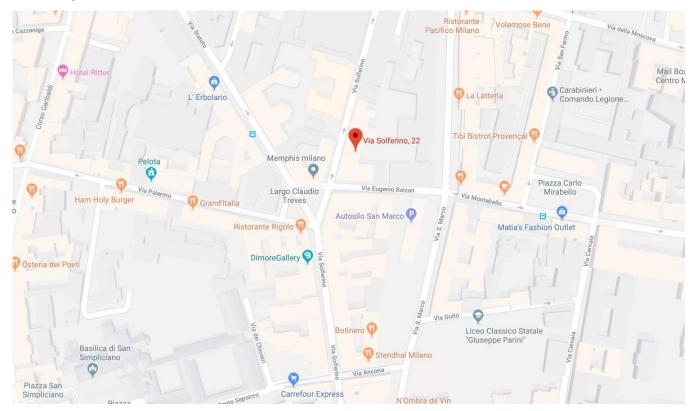

In Milan, Bisazza packs and moves: the brand famous for its mosaics has recently moved its flagship store in via Solferino 22, on the corner of Largo Treves, Milan, in the heart of Brera, thus abandoning the previous headquarters in via Senato. The new sales space, officially presented during the Design Week, is located at number 22 and develops on an area of 200 square meters, with large windows overlooking both streets. Inside there are all the Bisazza collections.

# **Project Details**

- 1. Brand / Bisazza
- 2. Type of Business / RETAIL
- 3. Interior Architect/ Carlo Dal Bianco
- 4. Open Date / 2019/ 04
- 5. Size / 200 sqm
- 6. Location / Via Solferino 22, 20121 Milan