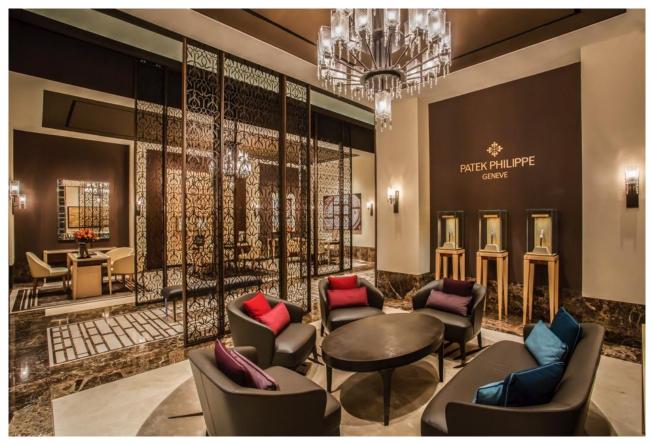

#### **Project Overview**

After 5 years of conceptualization, design and realization, Patek Philippe opened a new 223-sqm flagship boutique at IconSiam shopping center – the largest Patek Philippe Boutique in Thailand. The design of the new store reflects the brand's rich heritage through several iconic elements. The external façade is fitted with a large animated screen backed by a special glass wall with the emblematic Calatrava cross etched into the glass. The interior features special lighting and a large Baccarat crystal chandelier hanging from the 5m-high ceiling. The sales salon and private viewing area are separated by a series of see-through rosewood-framed sliding panels, adorned with Calatrava petals pattern giving them a distinct oriental look.

#### GARDE

The boutique features a majestic a 5-meter high ceiling adorned with special lighting and a bespoke Baccarat crystal chandelier.

The library within the private lounge is curated with beautiful decorative elements completed with Patek Philippe's horological and historical literature, allowing customers to be further immersed in Patek Philippe's universe.

TOKYO OSAKA MILAN SHANGHAI HONG KONG PARIS NEW YORK LOS ANGELES SINGAPORE

www.garde-intl.com

Further inside, the boutique opens up to a private lounge and sales salon elegantly furnished with precious woods and plush leather upholstery.

The sales salon and private viewing area are separated by a series of see-through rosewood-framed sliding panels to enhance overall intimacy. Each sliding panel is adorned with Calatrava petals pattern giving the interior a distinct oriental look.