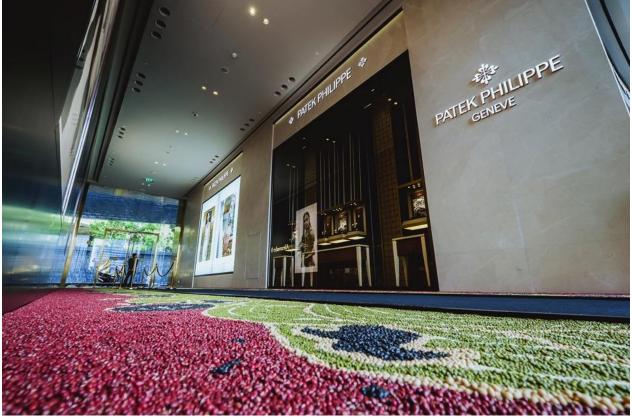

#### **Project Overview**

After 5 years of conceptualization, design and realization, Patek Philippe opened a new 223-sqm flagship boutique at IconSiam shopping center – the largest Patek Philippe Boutique in Thailand. The design of the new store reflects the brand's rich heritage through several iconic elements. The external façade is fitted with a large animated screen backed by a special glass wall with the emblematic Calatrava cross etched into the glass. The interior features special lighting and a large Baccarat crystal chandelier hanging from the 5m-high ceiling. The sales salon and private viewing area are separated by a series of see-through rosewood-framed sliding panels, adorned with Calatrava petals pattern giving them a distinct oriental look.

#### Location map

Newly opened Patek Philippe boutique is located at IconSiam shopping center, situated along the banks of the Chao Praya River, on the other side of central Bangkok.

The boutique has a 50-meter façade fitted with a large animated screen backed by a special glass wall with the brand's emblematic Calatrava cross etched in the glass.