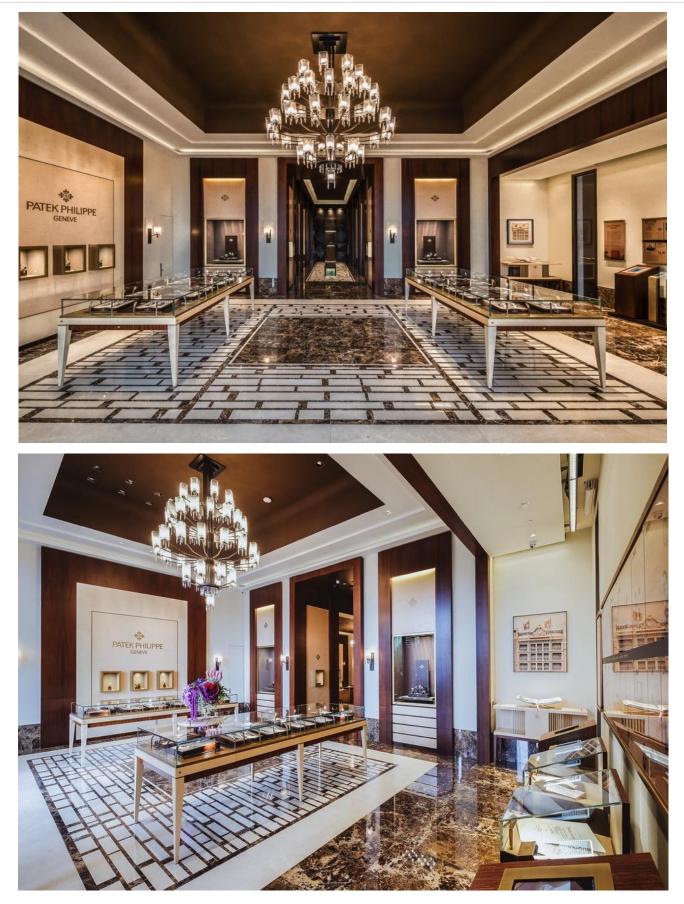

#### **Project Overview**

After 5 years of conceptualization, design and realization, Patek Philippe opened a new 223-sqm flagship boutique at IconSiam shopping center – the largest Patek Philippe Boutique in Thailand. The design of the new store reflects the brand's rich heritage through several iconic elements. The external façade is fitted with a large animated screen backed by a special glass wall with the emblematic Calatrava cross etched into the glass. The interior features special lighting and a large Baccarat crystal chandelier hanging from the 5m-high ceiling. The sales salon and private viewing area are separated by a series of see-through rosewood-framed sliding panels, adorned with Calatrava petals pattern giving them a distinct oriental look.

#### **Project Details**

- 1. Type of Business: Watch boutique
- 2. Open Date: 02/2019
- 3. Concept: Design to reflect the rich heritage of the watch brand.
- 4. Location: IconSiam shopping center, Charoen Nakorn Road, Bangkok
- 5. Size: 223 sq.m.
- 6. **Brand Owner:** PMT The Hour Glass, Thailand's leading specialty luxury watch retail group; <u>www.thehourglass.com/th-pmtthehourglass</u>
- 7. **Interior Designer:** In-house architectural team at the brand's Paris office in collaboration with the local Trade Marketing Team.
- 8. Website: <u>www.thehourglass.com</u>

#### GARDE

The boutique features a majestic a 5-meter high ceiling adorned with special lighting and a bespoke Baccarat crystal chandelier.

The library within the private lounge is curated with beautiful decorative elements completed with Patek Philippe's horological and historical literature, allowing customers to be further immersed in Patek Philippe's universe.