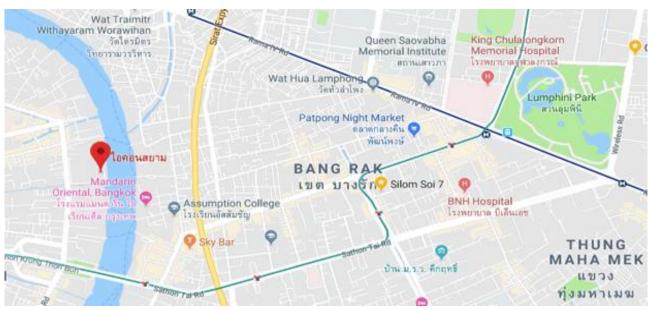

#### Location map

Newly opened Patek Philippe boutique is located at IconSiam shopping center, situated along the banks of the Chao Praya River, on the other side of central Bangkok.

The boutique has a 50-meter façade fitted with a large animated screen backed by a special glass wall with the brand's emblematic Calatrava cross etched in the glass.