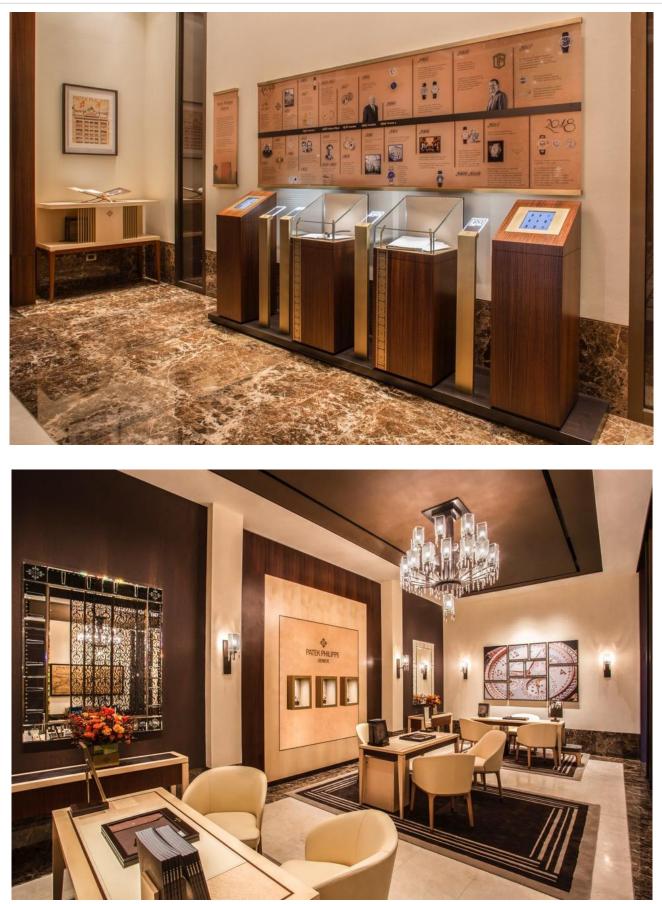

#### GARDE

The boutique features a majestic a 5-meter high ceiling adorned with special lighting and a bespoke Baccarat crystal chandelier.

The library within the private lounge is curated with beautiful decorative elements completed with Patek Philippe's horological and historical literature, allowing customers to be further immersed in Patek Philippe's universe.

TOKYO OSAKA MILAN SHANGHAI HONG KONG PARIS NEW YORK LOS ANGELES SINGAPORE

www.garde-intl.com

Further inside, the boutique opens up to a private lounge and sales salon elegantly furnished with precious woods and plush leather upholstery.