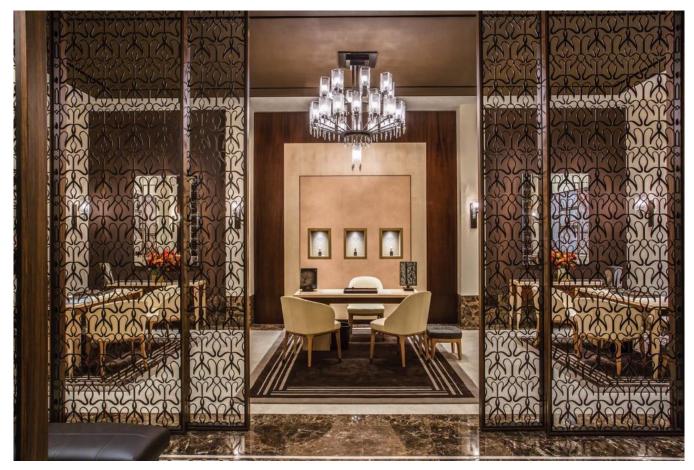

#### **Project Overview**

After 5 years of conceptualization, design and realization, Patek Philippe opened a new 223-sqm flagship boutique at IconSiam shopping center – the largest Patek Philippe Boutique in Thailand. The design of the new store reflects the brand's rich heritage through several iconic elements. The external façade is fitted with a large animated screen backed by a special glass wall with the emblematic Calatrava cross etched into the glass. The interior features special lighting and a large Baccarat crystal chandelier hanging from the 5m-high ceiling. The sales salon and private viewing area are separated by a series of see-through rosewood-framed sliding panels, adorned with Calatrava petals pattern giving them a distinct oriental look.

#### GARDE

The boutique features a majestic a 5-meter high ceiling adorned with special lighting and a bespoke Baccarat crystal chandelier.

The library within the private lounge is curated with beautiful decorative elements completed with Patek Philippe's horological and historical literature, allowing customers to be further immersed in Patek Philippe's universe.

The sales salon and private viewing area are separated by a series of see-through rosewood-framed sliding panels to enhance overall intimacy. Each sliding panel is adorned with Calatrava petals pattern giving the interior a distinct oriental look.