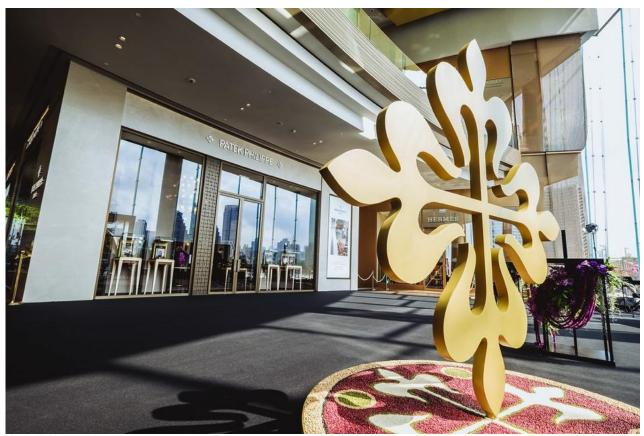

age of the watch brand.
- 4. Location: IconSiam shopping center, Charoen Nakorn Road, Bangkok
- 5. Size: 223 sq.m.
- 6. **Brand Owner:** PMT The Hour Glass, Thailand's leading specialty luxury watch retail group; <u>www.thehourglass.com/th-pmtthehourglass</u>
- 7. **Interior Designer:** In-house architectural team at the brand's Paris office in collaboration with the local Trade Marketing Team.
- 8. Website: <u>www.thehourglass.com</u>

#### Location map



Newly opened Patek Philippe boutique is located at IconSiam shopping center, situated along the banks of the Chao Praya River, on the other side of central Bangkok.





The boutique has a 50-meter façade fitted with a large animated screen backed by a special glass wall with the brand's emblematic Calatrava cross etched in the glass.



The brand's emblematic Calatrava cross.

#### GARDE





The boutique features a majestic a 5-meter high ceiling adorned with special lighting and a bespoke Baccarat crystal chandelier.





The library within the private lounge is curated with beautiful decorative elements completed with Patek Philippe's horological and historical literature, allowing customers to be further immersed in Patek Philippe's universe.





TOKYO OSAKA MILAN SHANGHAI HONG KONG PARIS NEW YORK LOS ANGELES SINGAPORE

www.garde-intl.com





Further inside, the boutique opens up to a private lounge and sales salon elegantly furnished with precious woods and plush leather upholstery.





The sales salon and private viewing area are separated by a series of see-through rosewood-framed sliding panels to enhance ove