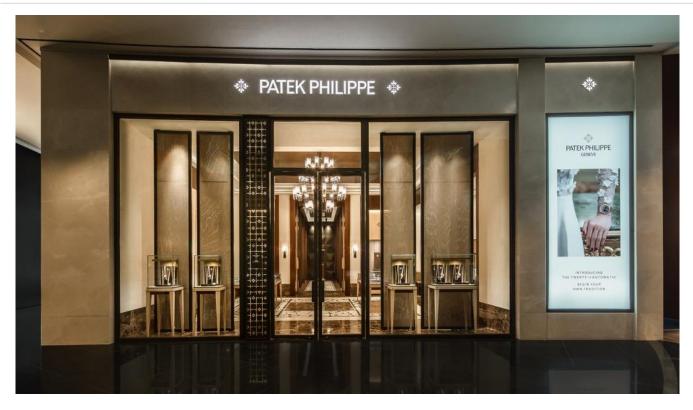

#### **Project Overview**

After 5 years of conceptualization, design and realization, Patek Philippe opened a new 223-sqm flagship boutique at IconSiam shopping center – the largest Patek Philippe Boutique in Thailand. The design of the new store reflects the brand's rich heritage through several iconic elements. The external façade is fitted with a large animated screen backed by a special glass wall with the emblematic Calatrava cross etched into the glass. The interior features special lighting and a large Baccarat crystal chandelier hanging from the 5m-high ceiling. The sales salon and private viewing area are separated by a series of see-through rosewood-framed sliding panels, adorned with Calatrava petals pattern giving them a distinct oriental look.

#### **Project Details**

- 1. Type of Business: Watch boutique
- 2. Open Date: 02/2019
- 3. Concept: Design to reflect the rich heritage of the watch brand.
- 4. Location: IconSiam shopping center, Charoen Nakorn Road, Bangkok
- 5. Size: 223 sq.m.
- 6. **Brand Owner:** PMT The Hour Glass, Thailand's leading specialty luxury watch retail group; <u>www.thehourglass.com/th-pmtthehourglass</u>
- 7. **Interior Designer:** In-house architectural team at the brand's Paris office in collaboration with the local Trade Marketing Team.
- 8. Website: <u>www.thehourglass.com</u>