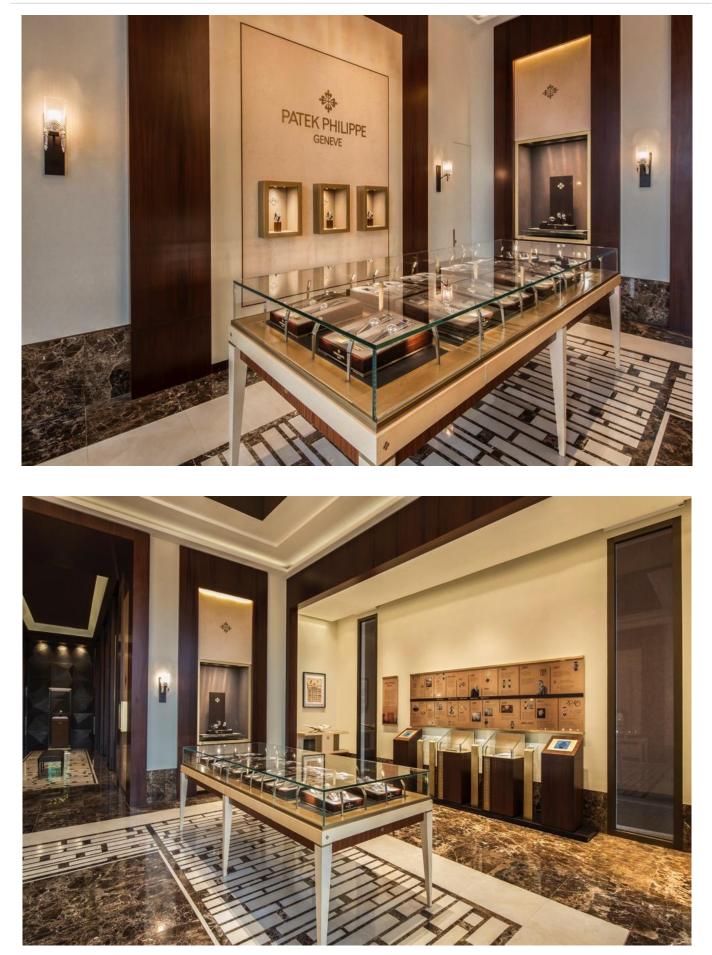

#### **Project Overview**

After 5 years of conceptualization, design and realization, Patek Philippe opened a new 223-sqm flagship boutique at IconSiam shopping center – the largest Patek Philippe Boutique in Thailand. The design of the new store reflects the brand's rich heritage through several iconic elements. The external façade is fitted with a large animated screen backed by a special glass wall with the emblematic Calatrava cross etched into the glass. The interior features special lighting and a large Baccarat crystal chandelier hanging from the 5m-high ceiling. The sales salon and private viewing area are separated by a series of see-through rosewood-framed sliding panels, adorned with Calatrava petals pattern giving them a distinct oriental look.

#### **Project Details**

- 1. Type of Business: Watch boutique
- 2. Open Date: 02/2019
- 3. Concept: Design to reflect the rich heritage of the watch brand.
- 4. Location: IconSiam shopping center, Charoen Nakorn Road, Bangkok
- 5. Size: 223 sq.m.
- 6. **Brand Owner:** PMT The Hour Glass, Thailand's leading specialty luxury watch retail group; <u>www.thehourglass.com/th-pmtthehourglass</u>
- 7. **Interior Designer:** In-house architectural team at the brand's Paris office in collaboration with the local Trade Marketing Team.
- 8. Website: <u>www.thehourglass.com</u>