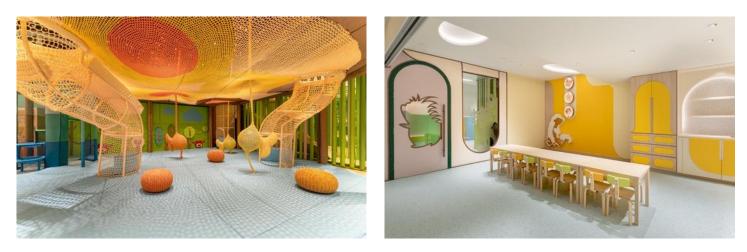

#### **Project Overview**

Soft opened on July 18, the family-oriented Fullerton Ocean Park Hotel comprises 425 guestrooms. Nestled in the southside of Hong Kong Island with breathtaking views of the South China Sea, the 14-level hotel marks the brand's debut in Hong Kong and its first resort worldwide. The design of the hotel pays tribute to the early history of Aberdeen, once a bustling trading port filled with the fragrance of incense, earning Hong Kong its Chinese moniker 'Fragrant Harbor'. All 425 rooms enjoy panoramic views of the sea, while the 2 top-level signature suites both feature a private pool and an expansive outdoor terrace. To cater to families, the hotel uniquely has 9 rooms with children's themes as well as a The Explorers, a 600-square-meter indoor kids' zone with designs inspired by seven Hong Kong natural landmarks and heritage sites.

Location map

The group check-in counter.

The lobby.

The Lighthouse lounge.

The Satay Inn.

The Explorers, a 600-square-meter indoor kids' zone with designs inspired by seven Hong Kong natural landmarks and heritage sites, offers a fun educational experience for children to learn about marine life and sustainability.