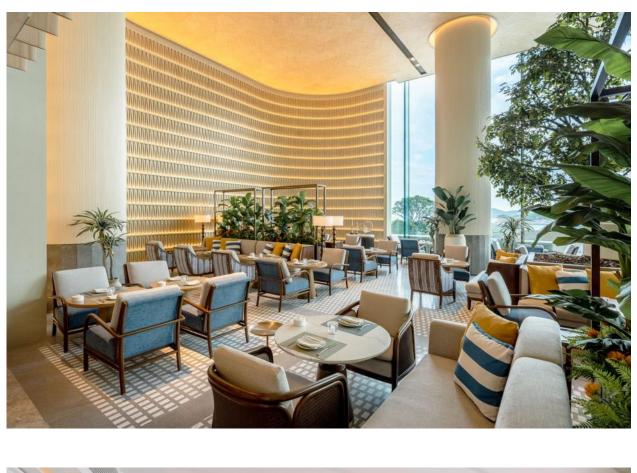

Location map

The group check-in counter.

The lobby.

The Lighthouse lounge.

The Satay Inn.

The Explorers, a 600-square-meter indoor kids' zone with designs inspired by seven Hong Kong natural landmarks and heritage sites, offers a fun educational experience for children to learn about marine life and sustainability.