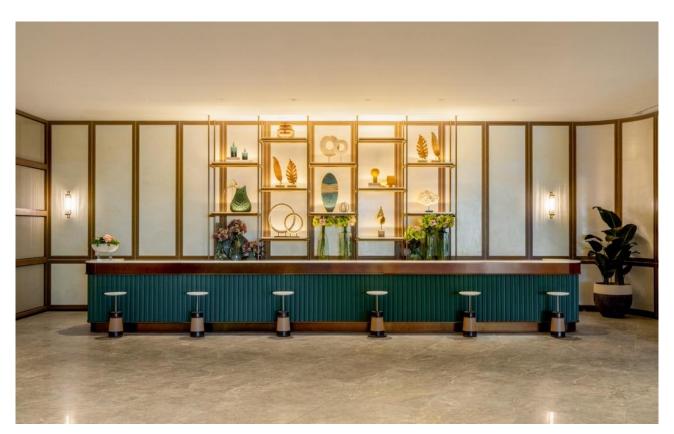

Location map

The group check-in counter.

The lobby.

The Lighthouse lounge.

The Satay Inn.

The Explorers, a 600-square-meter indoor kids' zone with designs inspired by seven Hong Kong natural landmarks and heritage sites, offers a fun educational experience for children to learn about marine life and sustainability.