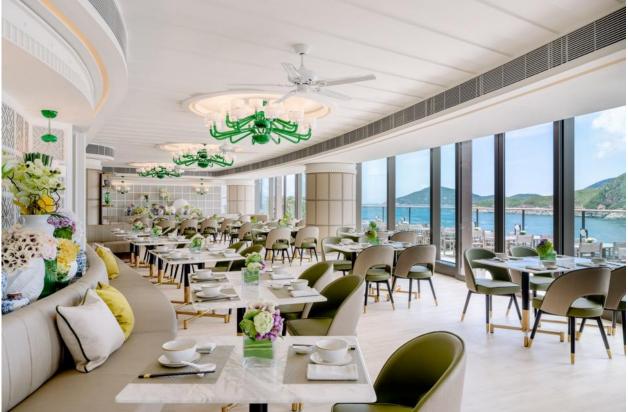

Location map

The group check-in counter.

The lobby.

The Lighthouse lounge.

The Satay Inn.

The Explorers, a 600-square-meter indoor kids' zone with designs inspired by seven Hong Kong natural landmarks and heritage sites, offers a fun educational experience for children to learn about marine life and sustainability.