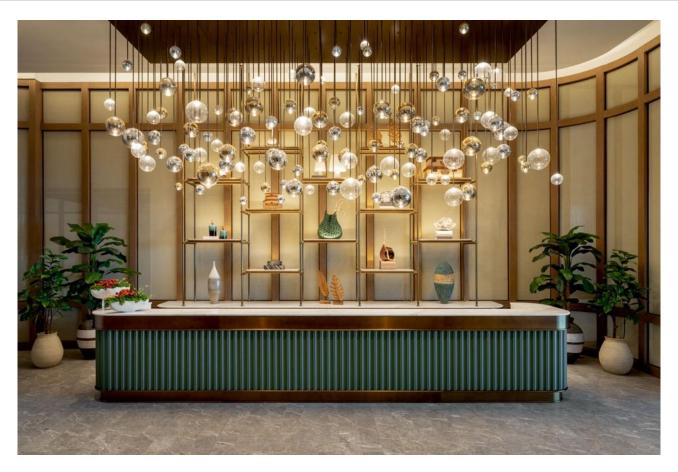

Location map

The group check-in counter.

The lobby.

The Lighthouse lounge.

The Satay Inn.

The Explorers, a 600-square-meter indoor kids' zone with designs inspired by seven Hong Kong natural landmarks and heritage sites, offers a fun educational experience for children to learn about marine life and sustainability.