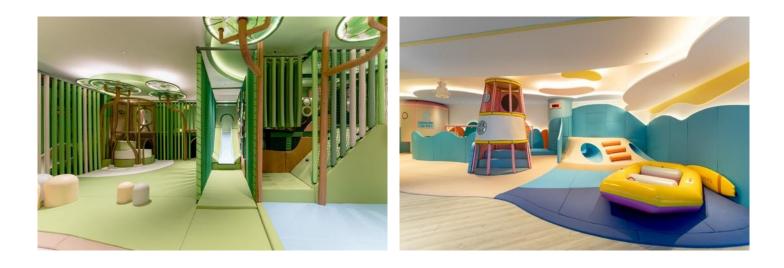

#### **Project Overview**

Soft opened on July 18, the family-oriented Fullerton Ocean Park Hotel comprises 425 guestrooms. Nestled in the southside of Hong Kong Island with breathtaking views of the South China Sea, the 14-level hotel marks the brand's debut in Hong Kong and its first resort worldwide. The design of the hotel pays tribute to the early history of Aberdeen, once a bustling trading port filled with the fragrance of incense, earning Hong Kong its Chinese moniker 'Fragrant Harbor'. All 425 rooms enjoy panoramic views of the sea, while the 2 top-level signature suites both feature a private pool and an expansive outdoor terrace. To cater to families, the hotel uniquely has 9 rooms with children's themes as well as a The Explorers, a 600-square-meter indoor kids' zone with designs inspired by seven Hong Kong natural landmarks and heritage sites.

Location map

The group check-in counter.

The lobby.

The Lighthouse lounge.

The Satay Inn.

The Explorers, a 600-square-meter indoor kids' zone with designs inspired by seven Hong Kong natural landmarks and heritage sites, offers a fun educational experience for children to learn about marine life and sustainability.

The hotel features 9 different kids-themed rooms to attract families.