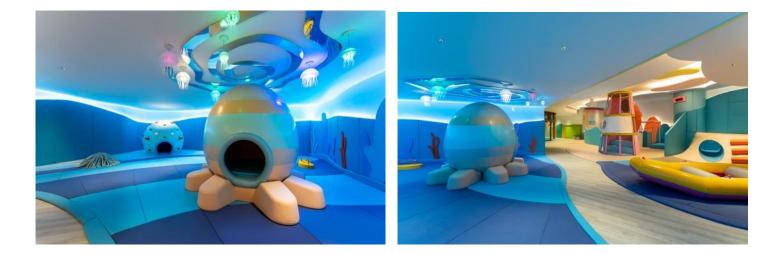

Location map

The group check-in counter.

The lobby.

The Lighthouse lounge.

The Satay Inn.

The Explorers, a 600-square-meter indoor kids' zone with designs inspired by seven Hong Kong natural landmarks and heritage sites, offers a fun educational experience for children to learn about marine life and sustainability.