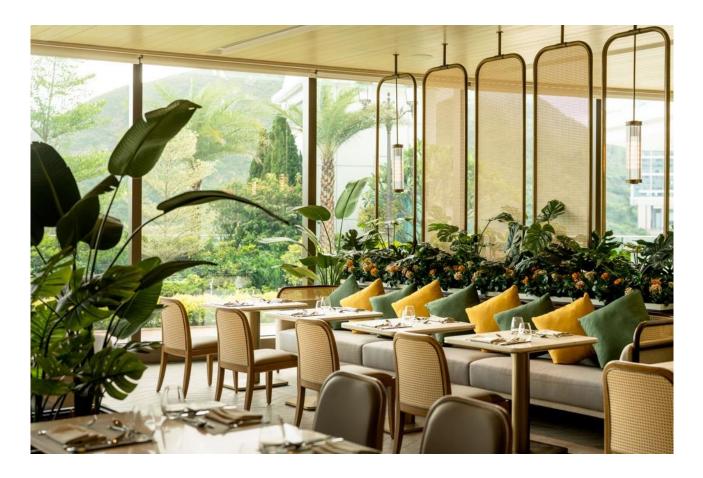

Location map

The group check-in counter.

The lobby.

The Lighthouse lounge.

The Satay Inn.

The Explorers, a 600-square-meter indoor kids' zone with designs inspired by seven Hong Kong natural landmarks and heritage sites, offers a fun educational experience for children to learn about marine life and sustainability.