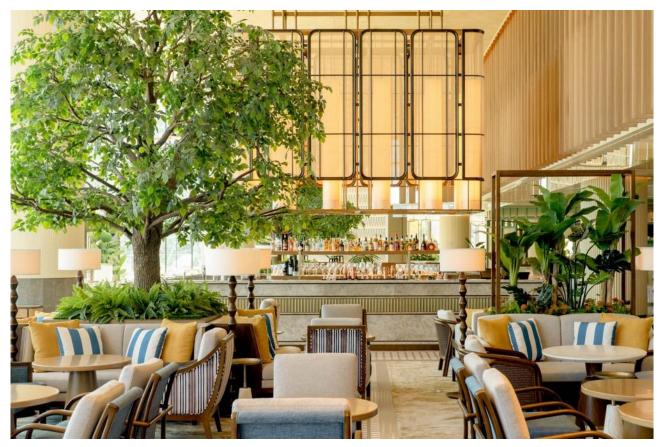

Location map

The group check-in counter.

The lobby.

The Lighthouse lounge.

The Satay Inn.

The Explorers, a 600-square-meter indoor kids' zone with designs inspired by seven Hong Kong natural landmarks and heritage sites, offers a fun educational experience for children to learn about marine life and sustainability.